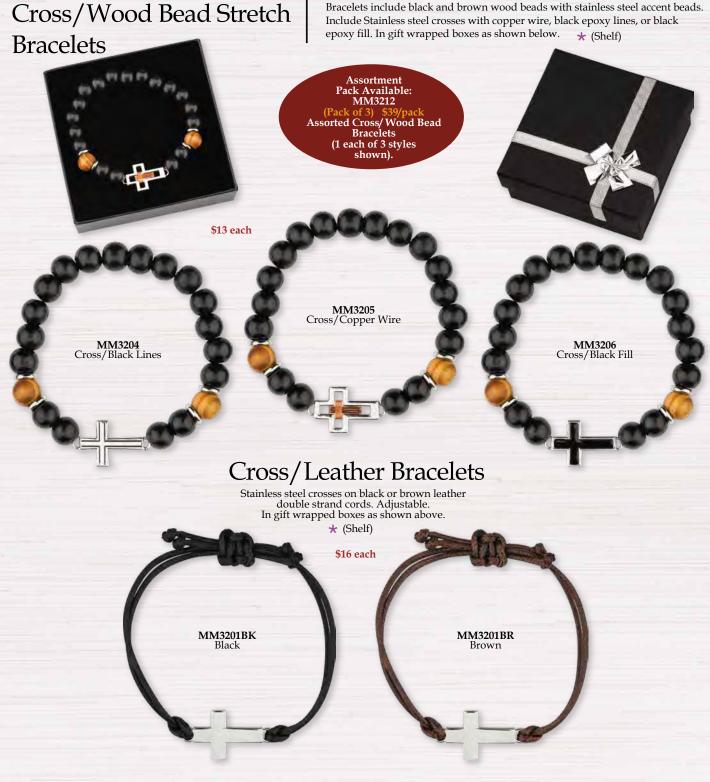

## Stainless Steel Cross/Leather Bracelets

With black, brown, dark blue and grey textured leather bands. In gift wrapped boxes as shown above. 23/4" in diameter.

\* (Shelf)

Assortment Pack Available: MM3211 Assorted Stainless Steel Cross/Leather Bracelets (1 each of 4 colors shown)

MM3203BK Black

MM3203DB Dark Blue

\$16 each

MM3203BR Brown

MM3203GY