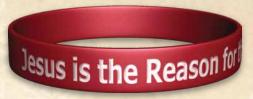

#### Silicone Wristbands

MM2789 (Basket of 48) \$96/Basket Silicone wristbands. Includes 12 of each subject in red and green.

MM2788JR \$2 Jesus is the Reason for the Season. Sold in multiples of 12, assorted red and green.