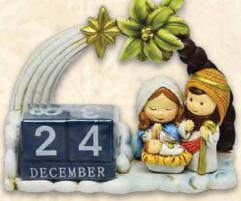

N2300 \$17

Kiddie Holy Family/Bible with LED lighted star and stable figurine, 41/2".

Resin/Acrylic.

N2301 \$15
Kiddie Nativity scene figurine with "Count Down To Christmas" calendar blocks. 4"x5", resin.