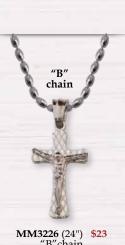

## Stainless Steel Crucifix and Medal Necklaces Made of the highest quality 316L stainless steel.

Will not rust or tarnish and are naturally hypo-allergenic. Chains are 18" or 24"stainless steel as indicated below. Deluxe gift boxed unless otherwise indicated.

Green enamel

B"chain

MM3236 (18" Double Strand) Carved wood grain style with red enameled heart. In gift wrapped box as shown on page 3 at bottom.