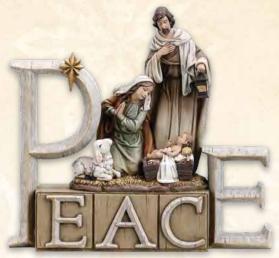

N2219 \$45 Faux wood carved "Peace" Holy Family scene, 8" x 9".

N2257 \$32 Faux wood carved Holy Family with Christmas tree and cut-out angel scene,

N2306 \$91 Faux wood carved Holy Family with Christmas tree and star scene, 43/4" x 163/4".