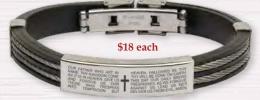

### Stainless Steel/ Silicone Bracelets

With "The Lord's Prayer" inscribed on stainless steel bar and steel wire accent wraps. Gift wrapped boxes, as shown above, include scripture cards. 23/4" in diameter.

MM3198BK Black

MM3198BR Brown