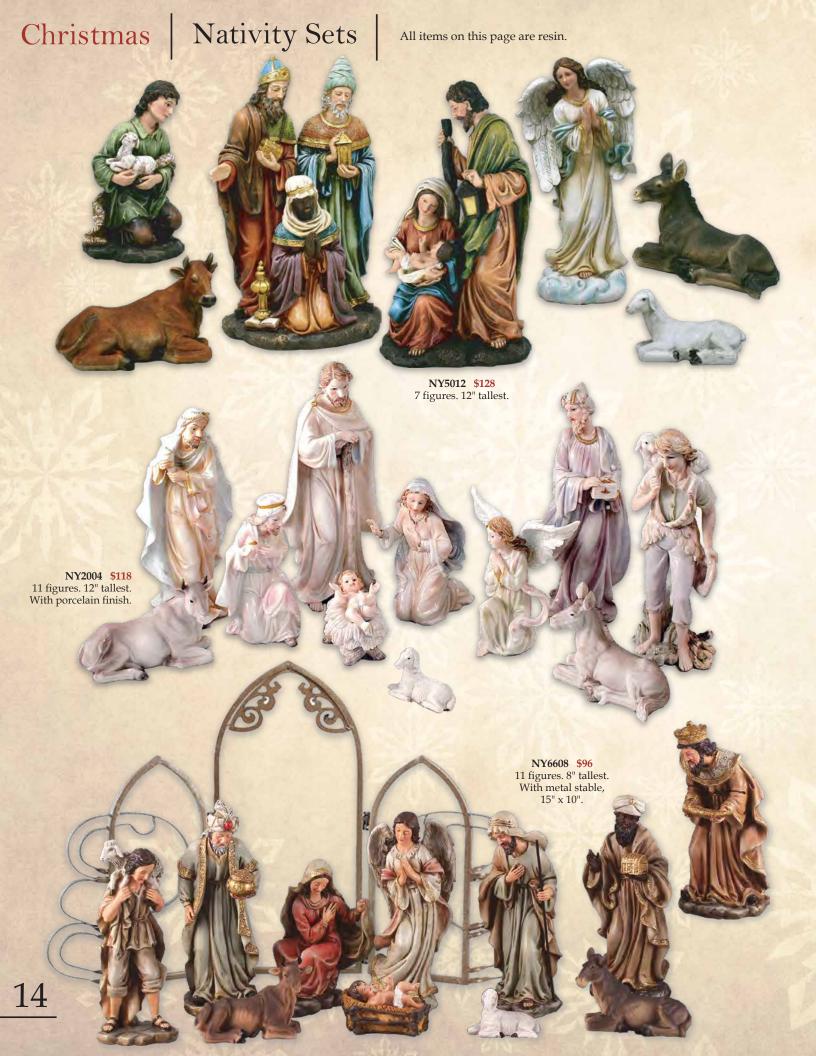

## Christmas | Nativity & Holy Family Figurines

All items on this page are resin.

N1845 \$40 Faux wood carved Angel with Holy Family. With bark style accents, 151/2".

N2222 \$64 Angel and Santa with Infant Jesus, 61/4" x 91/2".