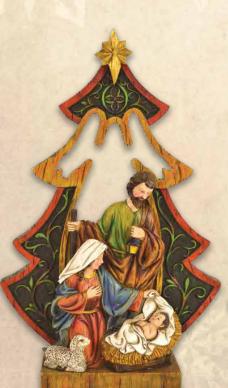

N2219 \$45 Faux wood carved "Peace" Holy Family scene, 8" x 9".

N2257 \$32 Faux wood carved Holy Family with Christmas tree and cut-out angel scene,

N2306 \$91 Faux wood carved Holy Family with Christmas tree and star scene, 43/4" x 163/4".