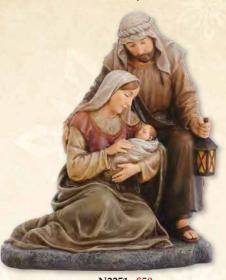

N2304 \$44 Faux wood carved Holy Family with silver accents, 10".

N2305 \$62 Faux wood carved Holy Family, 12".

N1951 \$79 Faux wood carved Holy Family, 15".