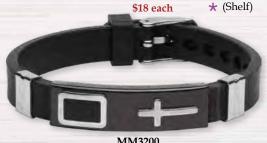

# Cross/Silicone Bracelet Black silicone bracelet with stainless steel

cross and design accents. Watch style closure.

In gift wrapped box as shown above.

Adjustable to 25%" in diameter.

MM3200 Black Silicone