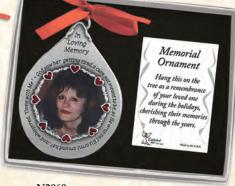

Complete with gift boxes and story cards.

**N1997** To Remember Her

\$11 each

Back

N2068 To Remember Him - Photo

\$12 each

N2069 To Remember Her - Photo

Memorial Ornaments with Lockets