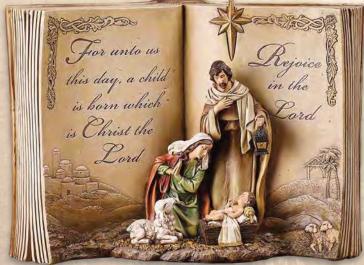

N2249 \$58 Angel and star with Holy Family, 101/4".

N2200 \$96 Angel with Holy Family, 101/4" x 111/4".

**N2092 \$60** Bible/Holy Family, 81/4" x 12".

**N2199 \$75**Bible/Holy Family, 8" x 9".

All prices are suggested retail