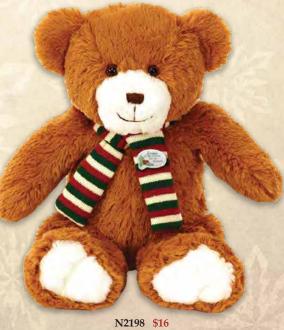

N2302 \$5 Kiddie Holy Family figurine. 2", resin.

N2312 \$5 Kiddie Holy Family figurine. 2", resin.

N2198 \$16
Two Gifts in One.

14" plush Christmas teddy bear with removeable

"Jesus is the Reason"

ceramic lapel pin.