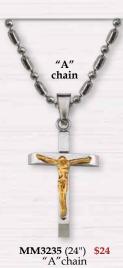

## Stainless Steel Crucifix and Medal Necklaces Made of the highest quality 316L stainless steel.

Will not rust or tarnish and are naturally hypo-allergenic. Chains are 18" or 24"stainless steel as indicated below. Deluxe gift boxed unless otherwise indicated.