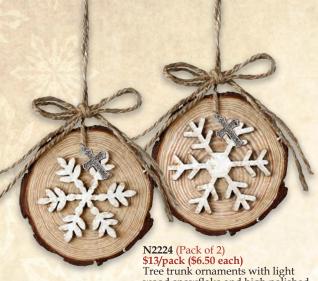

### Ornaments

N2310 (Pack of 6) \$42/pack (\$7 each)

Icicle Angel ornaments with silver and gold heart and wings. Ceramic, 4½" (3 each of 2 colors shown).

Tree trunk ornaments with light wood snowflake and high polished pewter cross accents. Wood, 31/4".