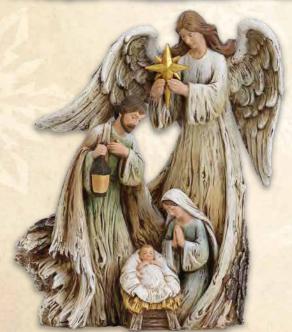

## Christmas | Nativity & Holy Family Figurines

All items on this page are resin.

N1845 \$40 Faux wood carved Angel with Holy Family. With bark style accents, 151/2".

N2222 \$64 Angel and Santa with Infant Jesus, 61/4" x 91/2".