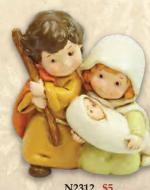

N2302 \$5 Kiddie Holy Family figurine. 2", resin.

N2312 \$5 Kiddie Holy Family figurine. 2", resin.

N2198 \$16
Two Gifts in One.

14" plush Christmas teddy bear with removeable

"Jesus is the Reason"

ceramic lapel pin.