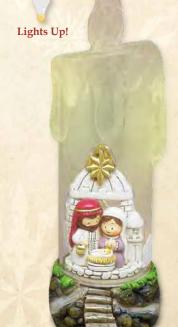

N2300 \$17

Kiddie Holy Family/Bible with LED lighted star and stable figurine, 41/2".

Resin/Acrylic.

N2301 \$15
Kiddie Nativity scene figurine with "Count Down To Christmas" calendar blocks. 4"x5", resin.

N2259 \$10 Kiddie figurine. 3", resin. "Flight Into Egypt".

N2254 \$15 Angel wings with kiddie Nativity water globe figurine, 4". Resin/Glass.

**N2296 \$15** Kiddie Holy Family/LED lighted candel figurine, 7½". Resin/Acrylic.