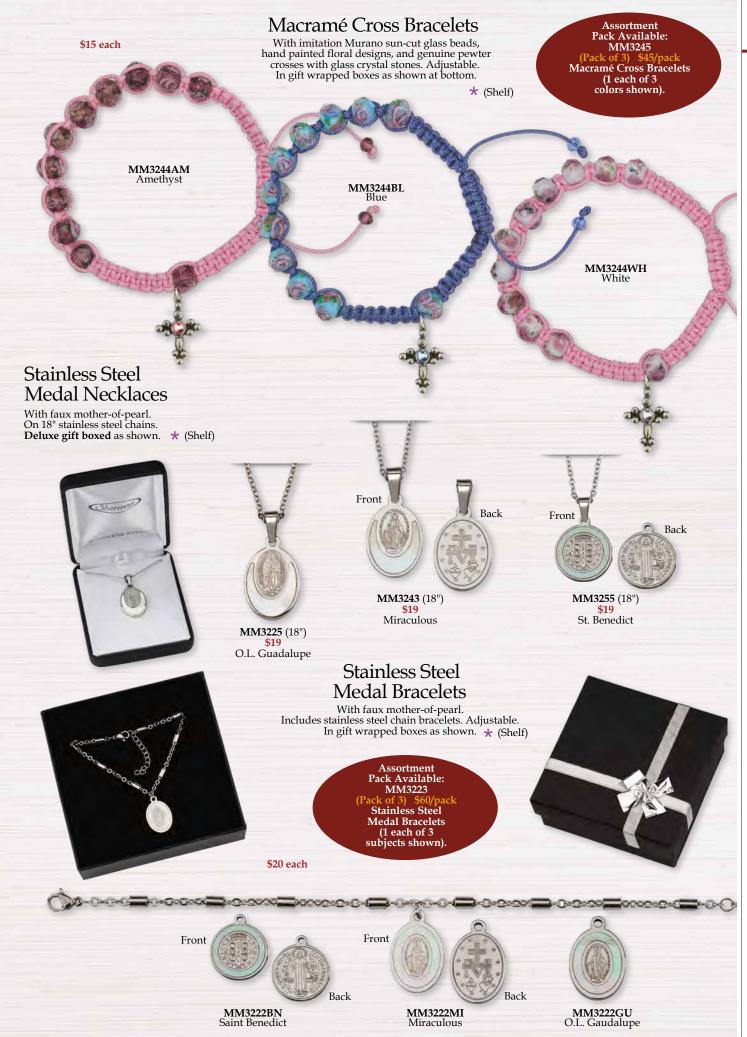

#### Stainless Steel Cross Necklaces

Made of the highest quality 316L stainless steel. Will not rust or tarnish and are naturally hypo-allergenic. Chains are 18" stainless steel. Deluxe gift boxed.

MM3224 (18") \$19 Faux mother-of-pearl

MM3242 (18") \$19 Cut-out/Filigree

## Stainless Steel Crucifix and Medal Necklaces Made of the highest quality 316L stainless steel.

Will not rust or tarnish and are naturally hypo-allergenic. Chains are 18" or 24"stainless steel as indicated below. Deluxe gift boxed unless otherwise indicated.