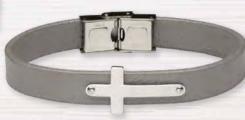

## Stainless Steel Cross/Leather Bracelets

With black, brown, dark blue and grey textured leather bands. In gift wrapped boxes as shown above. 23/4" in diameter.

\* (Shelf)

Assortment Pack Available: MM3211 Assorted Stainless Steel Cross/Leather Bracelets (1 each of 4 colors shown)

MM3203BK Black

MM3203DB Dark Blue

\$16 each

MM3203BR Brown

MM3203GY