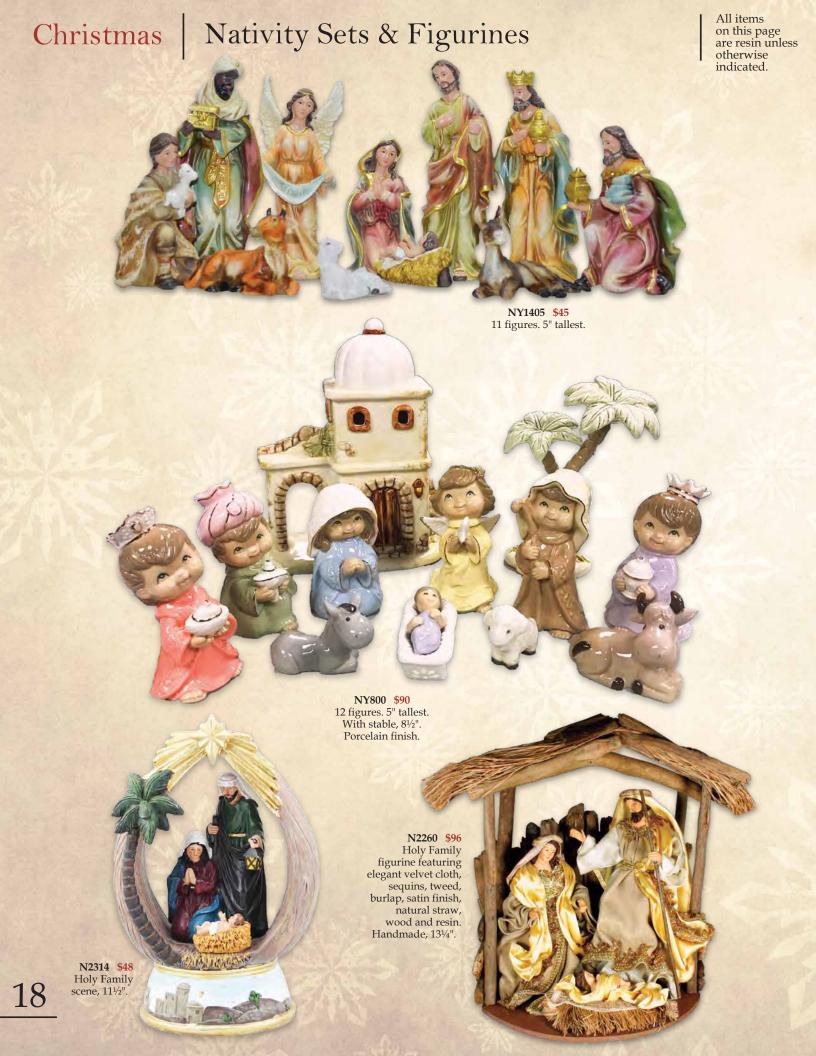

## Christmas | Nativity & Holy Family Figurines

All items on this page are resin.

N1845 \$40 Faux wood carved Angel with Holy Family. With bark style accents, 151/2".

N2222 \$64 Angel and Santa with Infant Jesus, 61/4" x 91/2".