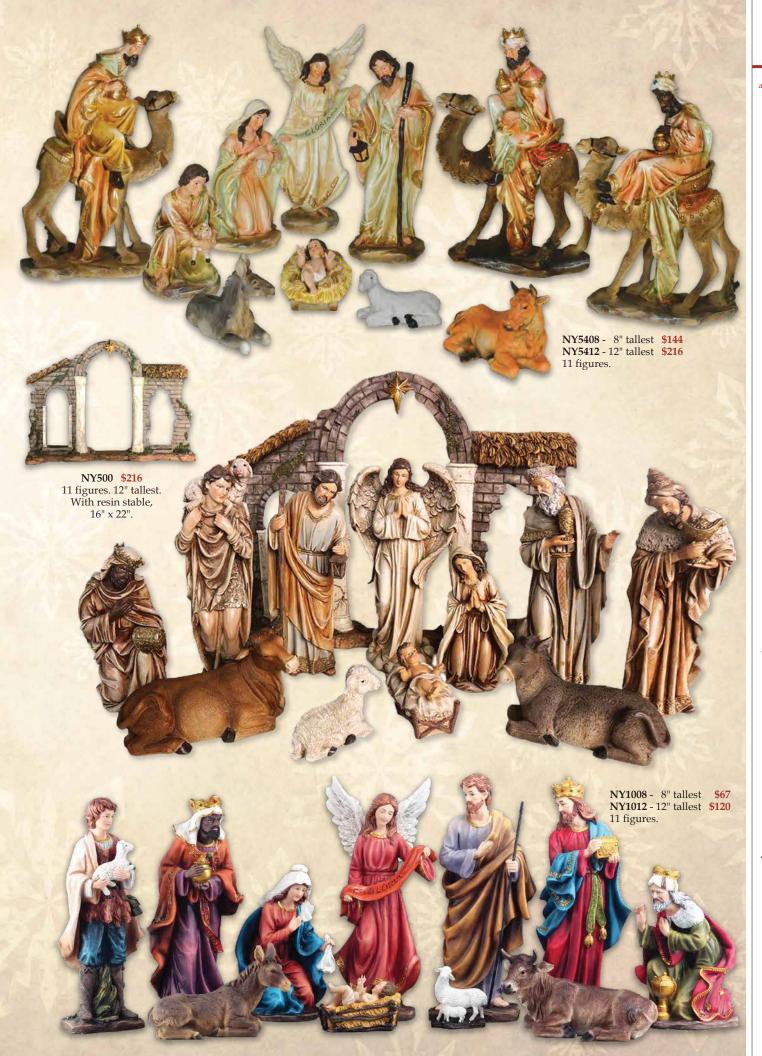

## Christmas | Nativity & Holy Family Figurines

All items on this page are resin.

N1845 \$40 Faux wood carved Angel with Holy Family. With bark style accents, 151/2".

N2222 \$64 Angel and Santa with Infant Jesus, 61/4" x 91/2".