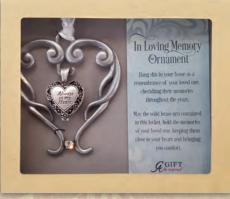

Complete with gift box and story card. Pewter Finish. With white ribbons. Lockets can be placed on a chain and worn as a necklace all year long.

\$20 each

N2264 Heart Ornament with Locket, 3½" x 4".

All prices