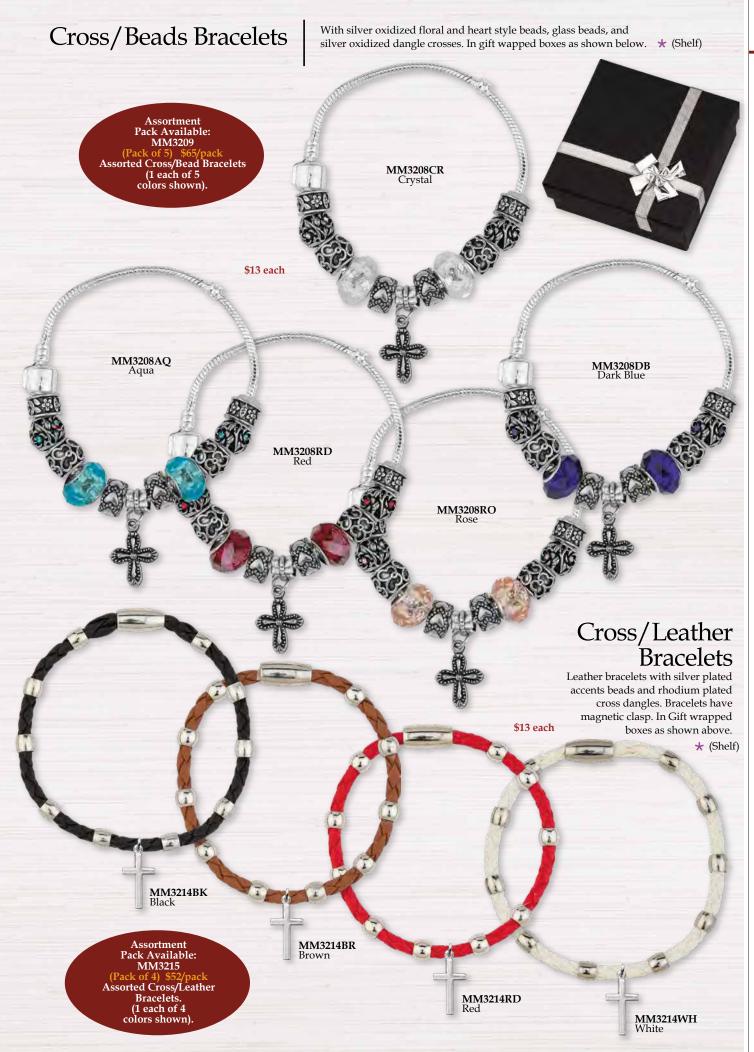

## Fashion Jewelry | Stainless Steel/Black Leather Bracelets

Black leather includes a white stiching design. Inscribed with scriptures and uplifting messages. Gift wrapped boxes include scripture or sentiment cards. 2¾" in diameter. 

★ (Shelf)

Assortment Pack Available: MM3210 Assorted Stainless Steel/ Black Leather Bracelets (1 each of 6 subjects shown)

ALL THINGS... MM3202AT I CAN DO ALL THINGS...

MM3202MG MAN OF GOD

MM3202PL I KNOW THE PLANS...