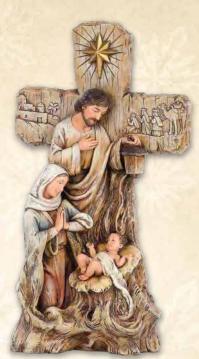

**N2303 \$44** Faux wood carved cross and Holy Family with Nativity scene, 53/4"x10".

N2315 \$45 Faux wood carved cross and Holy Family, 10½".

N2220 \$60 Faux wood carved cross and Angel with Nativity scene, 7" x 14".