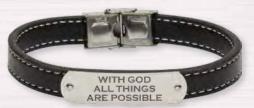

## Fashion Jewelry | Stainless Steel/Black Leather Bracelets

Black leather includes a white stiching design. Inscribed with scriptures and uplifting messages. Gift wrapped boxes include scripture or sentiment cards. 2¾" in diameter. 

★ (Shelf)

Assortment Pack Available: MM3210 Assorted Stainless Steel/ Black Leather Bracelets (1 each of 6 subjects shown)

ALL THINGS... MM3202AT I CAN DO ALL THINGS...

MM3202MG MAN OF GOD

MM3202PL I KNOW THE PLANS...

MM3202FA WALK BY FAITH!

MM3202ST HIS STRENGTH IS PERFECT!

MM3202WG WITH GOD ALL THINGS...

\* (Shelf)