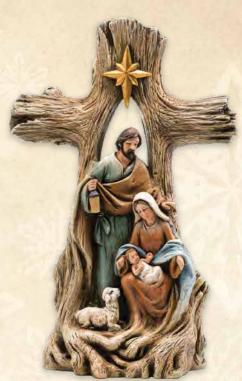

**N2303 \$44** Faux wood carved cross and Holy Family with Nativity scene, 53/4"x10".

N2315 \$45 Faux wood carved cross and Holy Family, 10½".

N2220 \$60 Faux wood carved cross and Angel with Nativity scene, 7" x 14".