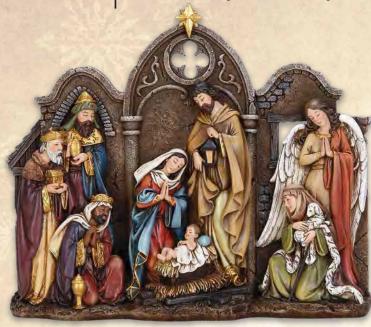

**N2303 \$44** Faux wood carved cross and Holy Family with Nativity scene, 53/4"x10".

N2315 \$45 Faux wood carved cross and Holy Family, 10½".

N2220 \$60 Faux wood carved cross and Angel with Nativity scene, 7" x 14".