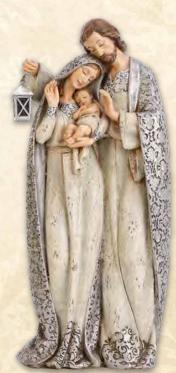

N2304 \$44 Faux wood carved Holy Family with silver accents, 10".

N2305 \$62 Faux wood carved Holy Family, 12".

N1951 \$79 Faux wood carved Holy Family, 15".