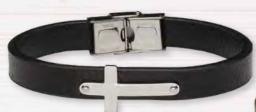

## Stainless Steel Cross/Leather Bracelets

With black, brown, dark blue and grey textured leather bands. In gift wrapped boxes as shown above. 23/4" in diameter.

\* (Shelf)

Assortment Pack Available: MM3211 Assorted Stainless Steel Cross/Leather Bracelets (1 each of 4 colors shown)

MM3203BK Black

MM3203DB Dark Blue

\$16 each

MM3203BR Brown

MM3203GY