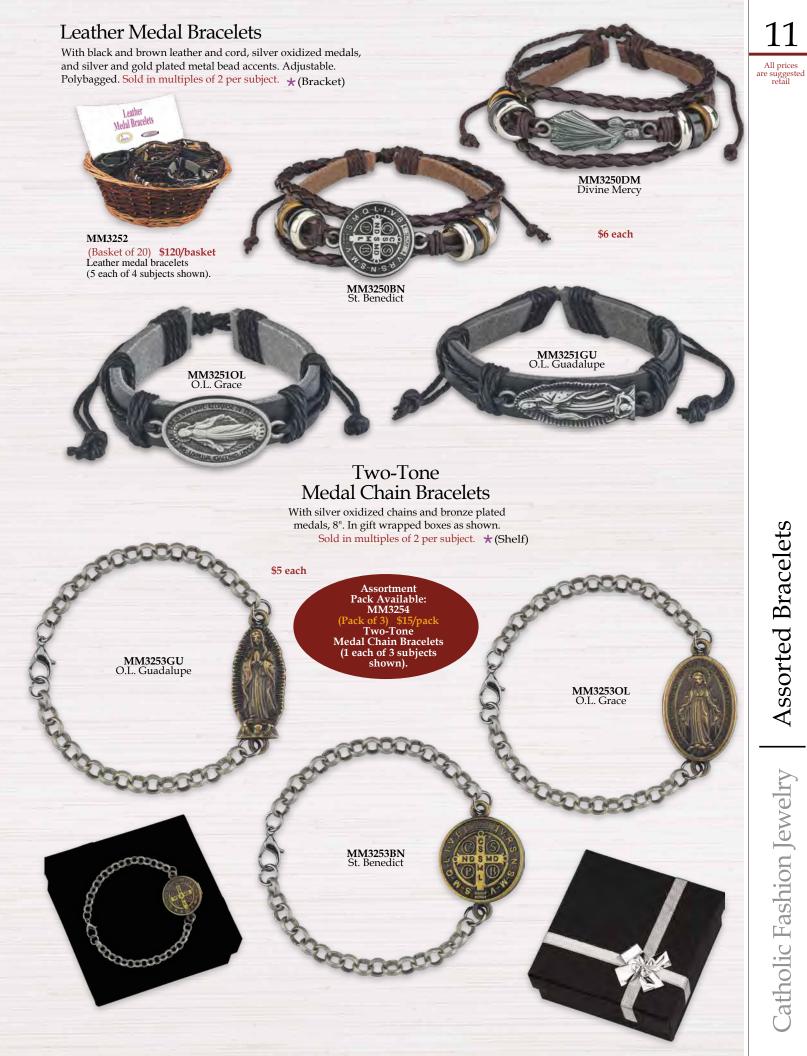

## Fashion Jewelry | Stainless Steel/Black Leather Bracelets

Black leather includes a white stiching design. Inscribed with scriptures and uplifting messages. Gift wrapped boxes include scripture or sentiment cards. 2¾" in diameter. 

★ (Shelf)

Assortment Pack Available: MM3210 Assorted Stainless Steel/ Black Leather Bracelets (1 each of 6 subjects shown)

ALL THINGS... MM3202AT I CAN DO ALL THINGS...

MM3202MG MAN OF GOD

MM3202PL I KNOW THE PLANS...

MM3202FA WALK BY FAITH!

MM3202ST HIS STRENGTH IS PERFECT!

MM3202WG WITH GOD ALL THINGS...

\* (Shelf)

## Stainless Steel Cross/Leather Bracelets

With black, brown, dark blue and grey textured leather bands. In gift wrapped boxes as shown above. 23/4" in diameter.

\* (Shelf)

Assortment Pack Available: MM3211 Assorted Stainless Steel Cross/Leather Bracelets (1 each of 4 colors shown)

MM3203BK Black

MM3203DB Dark Blue

\$16 each

MM3203BR Brown

MM3203GY