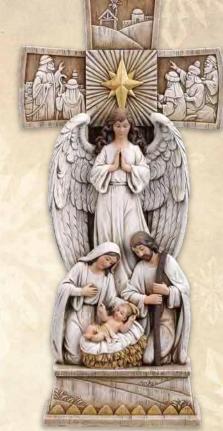

N2249 \$58 Angel and star with Holy Family, 101/4".

N2200 \$96 Angel with Holy Family, 101/4" x 111/4".

**N2092 \$60** Bible/Holy Family, 81/4" x 12".

**N2199 \$75**Bible/Holy Family, 8" x 9".

All prices are suggested retail