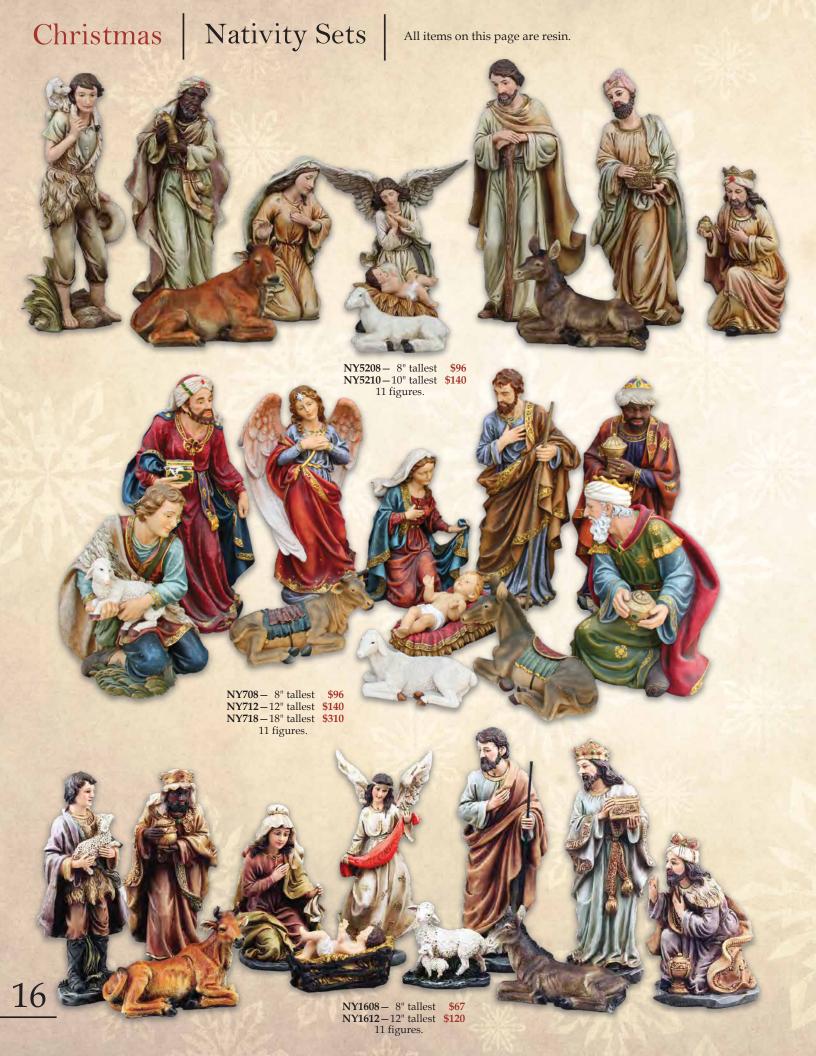

## Christmas | Nativity & Holy Family Figurines

All items on this page are resin.

N1845 \$40 Faux wood carved Angel with Holy Family. With bark style accents, 151/2".

N2222 \$64 Angel and Santa with Infant Jesus, 61/4" x 91/2".