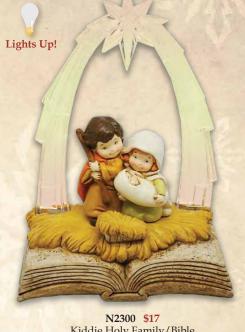

N2300 \$17

Kiddie Holy Family/Bible with LED lighted star and stable figurine, 41/2".

Resin/Acrylic.

N2301 \$15
Kiddie Nativity scene figurine with "Count Down To Christmas" calendar blocks. 4"x5", resin.