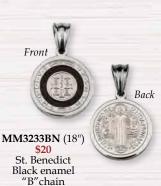

Green enamel

B"chain

MM3236 (18" Double Strand) Carved wood grain style with red enameled heart. In gift wrapped box as shown on page 3 at bottom.