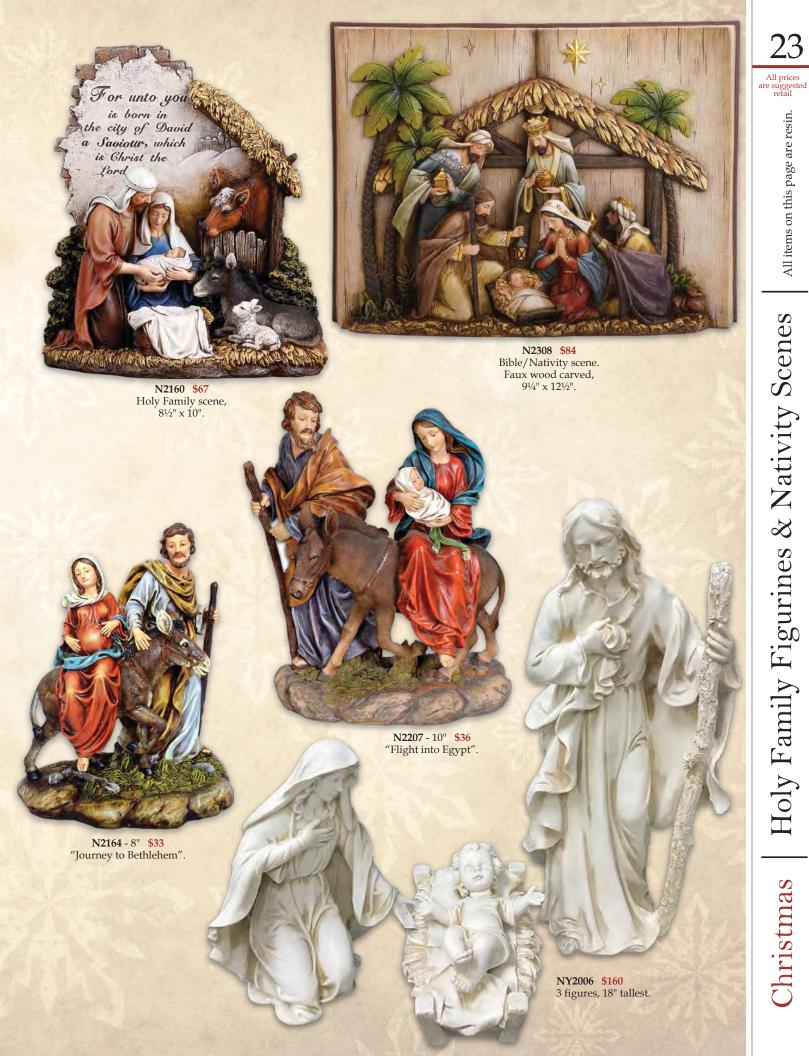

## Gifts | Quality Ladies' Rosaries |

With Silver Oxidized or Rose Gold Plated Crucifixes & Centers Deluxe gift boxed.

N2201 \$120 Triptych Nativity scene. 11" x 12½".

N2251 \$50 Faux wood carved Holy Family, 8".

N2249 \$58 Angel and star with Holy Family, 101/4".

N2200 \$96 Angel with Holy Family, 101/4" x 111/4".

**N2092 \$60** Bible/Holy Family, 81/4" x 12".

**N2199 \$75**Bible/Holy Family, 8" x 9".

All prices are suggested retail

**N2303 \$44** Faux wood carved cross and Holy Family with Nativity scene, 53/4"x10".

N2315 \$45 Faux wood carved cross and Holy Family, 10½".

N2220 \$60 Faux wood carved cross and Angel with Nativity scene, 7" x 14".

N2304 \$44 Faux wood carved Holy Family with silver accents, 10".

N2305 \$62 Faux wood carved Holy Family, 12".

N1951 \$79 Faux wood carved Holy Family, 15".