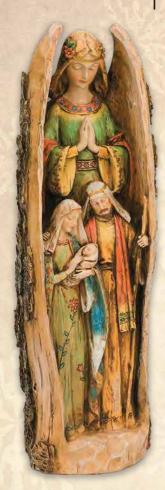

N2249 \$58 Angel and star with Holy Family, 101/4".

N2200 \$96 Angel with Holy Family, 101/4" x 111/4".

**N2092 \$60** Bible/Holy Family, 81/4" x 12".

**N2199 \$75**Bible/Holy Family, 8" x 9".

All prices are suggested retail