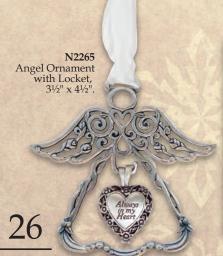

Complete with gift box and story card. Pewter Finish. With white ribbons. Lockets can be placed on a chain and worn as a necklace all year long.

\$20 each

N2264 Heart Ornament with Locket, 3½" x 4".

All prices