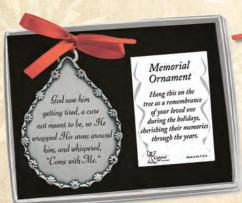

Pewter finish Nativity. Complete with gift box and story card. With red ribbon, 3".

N1998 \$11

your Christn tree with this

Engrave his or her name on back. Pewter finish. With red ribbons, 3".

N1996 To Remember Him

Complete with gift boxes and story cards.

**N1997** To Remember Her

\$11 each

Back

N2068 To Remember Him - Photo

\$12 each

N2069 To Remember Her - Photo

Memorial Ornaments with Lockets

Complete with gift box and story card. Pewter Finish. With white ribbons. Lockets can be placed on a chain and worn as a necklace all year long.

\$20 each

N2264 Heart Ornament with Locket, 3½" x 4".

All prices