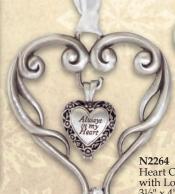

Complete with gift box and story card. Pewter Finish. With white ribbons. Lockets can be placed on a chain and worn as a necklace all year long.

\$20 each

N2264 Heart Ornament with Locket, 3½" x 4".

All prices