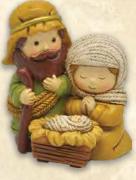

N2302 \$5 Kiddie Holy Family figurine. 2", resin.

N2312 \$5 Kiddie Holy Family figurine. 2", resin.

N2198 \$16
Two Gifts in One.

14" plush Christmas teddy bear with removeable

"Jesus is the Reason"

ceramic lapel pin.