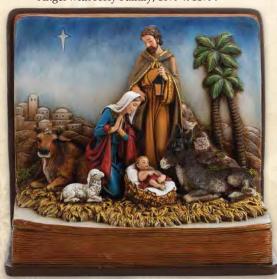

**N2303 \$44** Faux wood carved cross and Holy Family with Nativity scene, 53/4"x10".

N2315 \$45 Faux wood carved cross and Holy Family, 10½".

N2220 \$60 Faux wood carved cross and Angel with Nativity scene, 7" x 14".