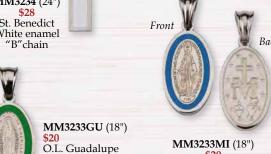

## Stainless Steel Crucifix and Medal Necklaces Made of the highest quality 316L stainless steel.

Will not rust or tarnish and are naturally hypo-allergenic. Chains are 18" or 24"stainless steel as indicated below. Deluxe gift boxed unless otherwise indicated.