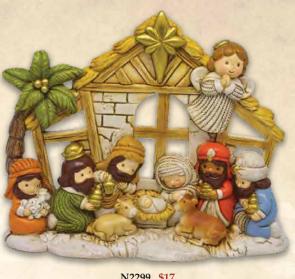

# Christmas | Assorted Angels & Christmas Cross

All items on this page are resin unless otherwise indicated.

Glass/Resin/Metal, 17½". 5 watt bulb not included.

All prices are suggested retail

Christmas

**N2299** \$17 Kiddie Nativity scene figurine. 5"x7<sup>3</sup>/<sub>4</sub>", resin.

N2300 \$17

Kiddie Holy Family/Bible with LED lighted star and stable figurine, 41/2".

Resin/Acrylic.

N2301 \$15
Kiddie Nativity scene figurine with "Count Down To Christmas" calendar blocks. 4"x5", resin.