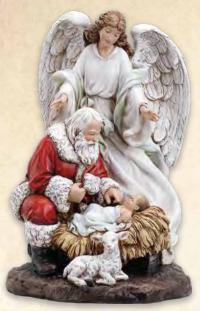

## Christmas | Nativity & Holy Family Figurines

All items on this page are resin.

N1845 \$40 Faux wood carved Angel with Holy Family. With bark style accents, 151/2".

N2222 \$64 Angel and Santa with Infant Jesus, 61/4" x 91/2".