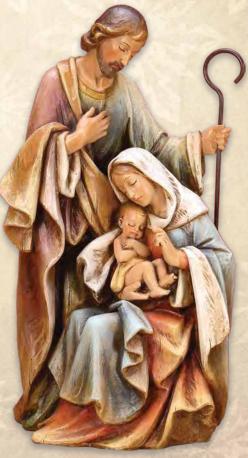

N2304 \$44 Faux wood carved Holy Family with silver accents, 10".

N2305 \$62 Faux wood carved Holy Family, 12".

N1951 \$79 Faux wood carved Holy Family, 15".