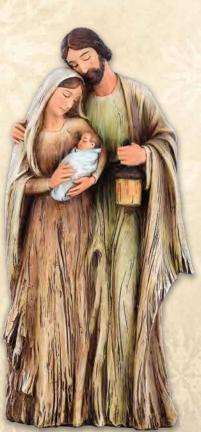

N2304 \$44 Faux wood carved Holy Family with silver accents, 10".

N2305 \$62 Faux wood carved Holy Family, 12".

N1951 \$79 Faux wood carved Holy Family, 15".

## Christmas | Nativity & Holy Family Figurines

All items on this page are resin.

N1845 \$40 Faux wood carved Angel with Holy Family. With bark style accents, 151/2".

N2222 \$64 Angel and Santa with Infant Jesus, 61/4" x 91/2".