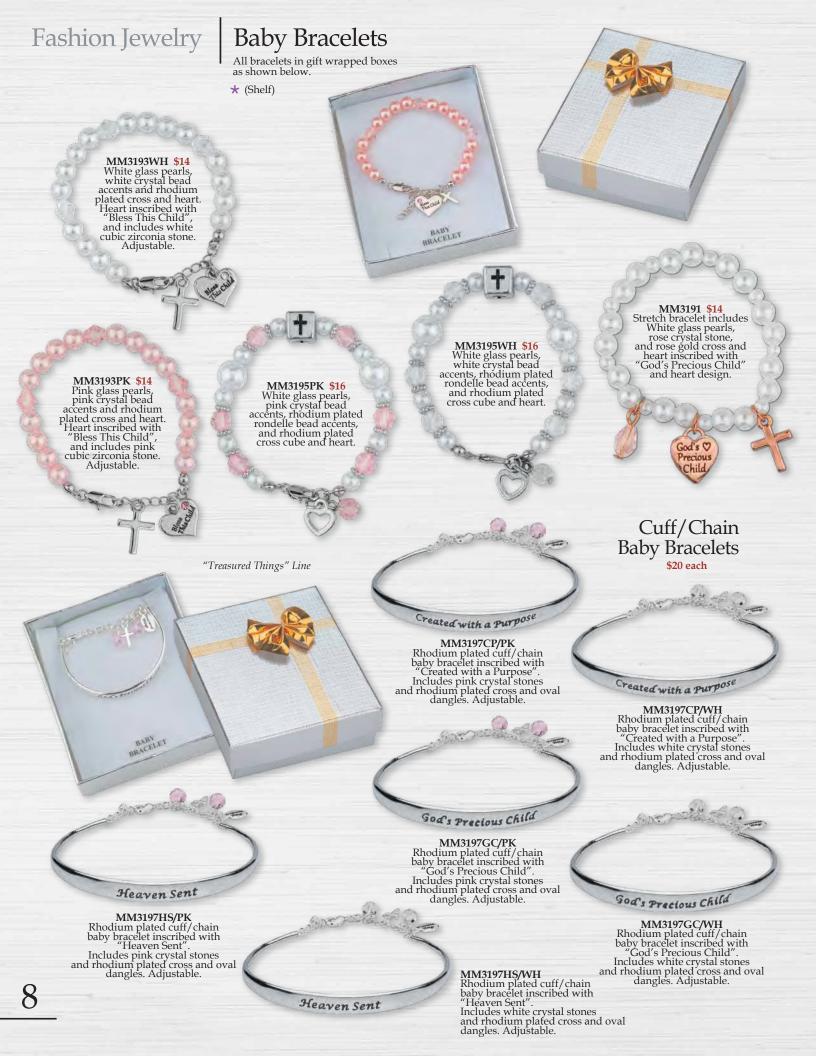

## Jewelry | Sterling Silver Heart & Cross Necklaces

18" chains are light weight silver or gold plated. Crosses and charms available without chain or box on request. Deluxe gift boxed.

Sterling Silver & 18K Gold on Sterling Silver

Cubic zirconia

MC2159 (18") Multi-color cubic zirconia

MC2165 (18") Cubic zirconia

MC2166 (18") Cubic zirconia

MC2164 (18") Angel Wings

MC2163 (18") \$40 Cubic zirconia