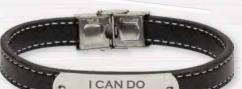

## Fashion Jewelry | Stainless Steel/Black Leather Bracelets

Black leather includes a white stiching design. Inscribed with scriptures and uplifting messages. Gift wrapped boxes include scripture or sentiment cards. 2¾" in diameter. 

★ (Shelf)

Assortment Pack Available: MM3210 Assorted Stainless Steel/ Black Leather Bracelets (1 each of 6 subjects shown)

ALL THINGS... MM3202AT I CAN DO ALL THINGS...

MM3202MG MAN OF GOD

MM3202PL I KNOW THE PLANS...