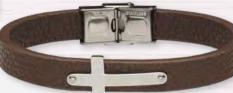

## Stainless Steel Cross/Leather Bracelets

With black, brown, dark blue and grey textured leather bands. In gift wrapped boxes as shown above. 23/4" in diameter.

\* (Shelf)

Assortment Pack Available: MM3211 Assorted Stainless Steel Cross/Leather Bracelets (1 each of 4 colors shown)

MM3203BK Black

MM3203DB Dark Blue

\$16 each

MM3203BR Brown

MM3203GY