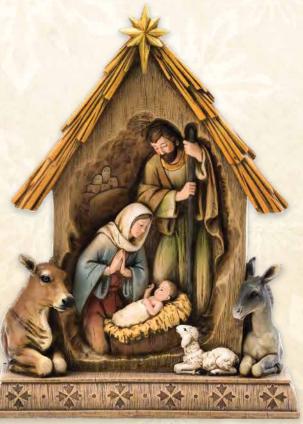

## Christmas | Nativity & Holy Family Figurines

All items on this page are resin.

N1845 \$40 Faux wood carved Angel with Holy Family. With bark style accents, 151/2".

N2222 \$64 Angel and Santa with Infant Jesus, 61/4" x 91/2".