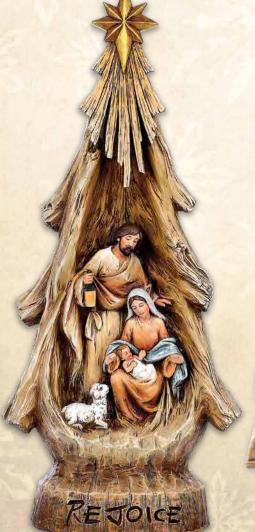

N2219 \$45 Faux wood carved "Peace" Holy Family scene, 8" x 9".

N2257 \$32 Faux wood carved Holy Family with Christmas tree and cut-out angel scene,

N2306 \$91 Faux wood carved Holy Family with Christmas tree and star scene, 43/4" x 163/4".