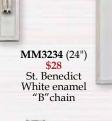

## Stainless Steel Crucifix and Medal Necklaces Made of the highest quality 316L stainless steel.

Will not rust or tarnish and are naturally hypo-allergenic. Chains are 18" or 24"stainless steel as indicated below. Deluxe gift boxed unless otherwise indicated.