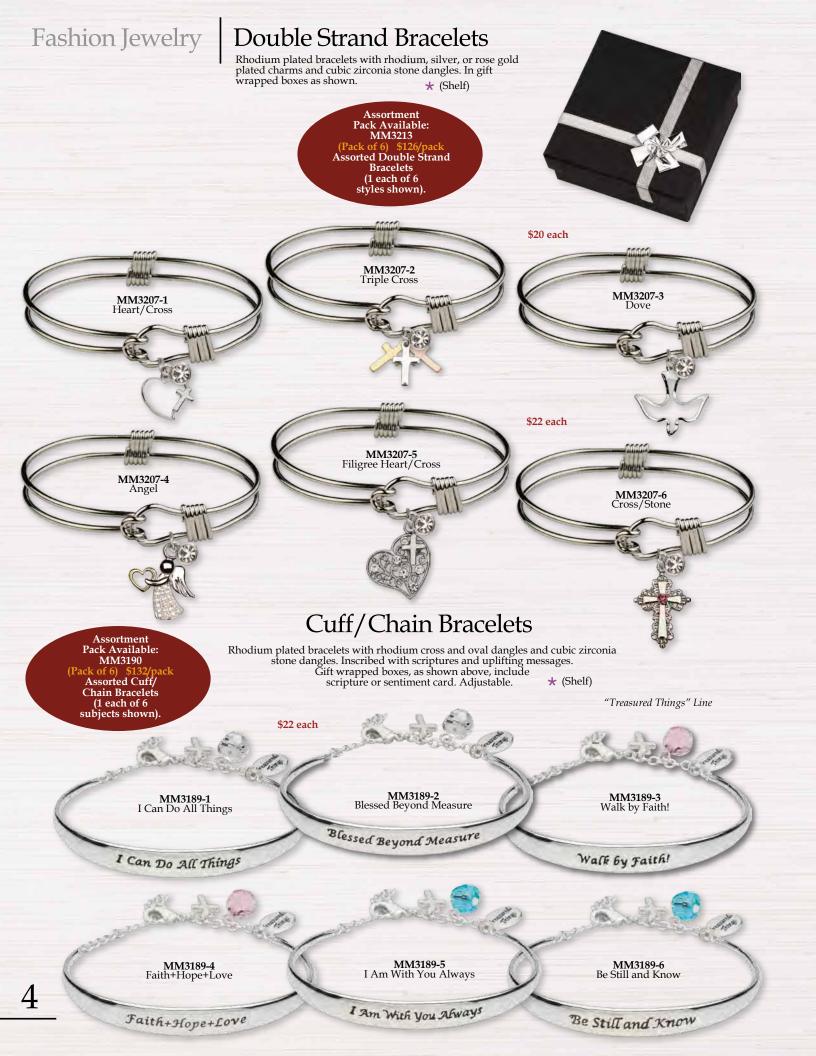

## Fashion Jewelry | Stainless Steel/Black Leather Bracelets

Black leather includes a white stiching design. Inscribed with scriptures and uplifting messages. Gift wrapped boxes include scripture or sentiment cards. 2¾" in diameter. 

★ (Shelf)

Assortment Pack Available: MM3210 Assorted Stainless Steel/ Black Leather Bracelets (1 each of 6 subjects shown)

ALL THINGS... MM3202AT I CAN DO ALL THINGS...

MM3202MG MAN OF GOD

MM3202PL I KNOW THE PLANS...

MM3202FA WALK BY FAITH!

MM3202ST HIS STRENGTH IS PERFECT!

MM3202WG WITH GOD ALL THINGS...

\* (Shelf)

## Stainless Steel Cross/Leather Bracelets

With black, brown, dark blue and grey textured leather bands. In gift wrapped boxes as shown above. 23/4" in diameter.

\* (Shelf)

Assortment Pack Available: MM3211 Assorted Stainless Steel Cross/Leather Bracelets (1 each of 4 colors shown)

MM3203BK Black

MM3203DB Dark Blue

\$16 each

MM3203BR Brown

MM3203GY

### Stainless Steel/ Silicone Bracelets

With "The Lord's Prayer" inscribed on stainless steel bar and steel wire accent wraps. Gift wrapped boxes, as shown above, include scripture cards. 23/4" in diameter.

MM3198BK Black

MM3198BR Brown

## Cross/Triple Wire Bracelet

Wire bracelet with stainless steel cross bar and design accents. In gift wrapped box as shown above. 25/8" in diameter.

\* (Shelf)

\$20 each

**MM3199** Triple Wire

# Cross/Silicone Bracelet Black silicone bracelet with stainless steel

cross and design accents. Watch style closure.

In gift wrapped box as shown above.

Adjustable to 25%" in diameter.

MM3200 Black Silicone