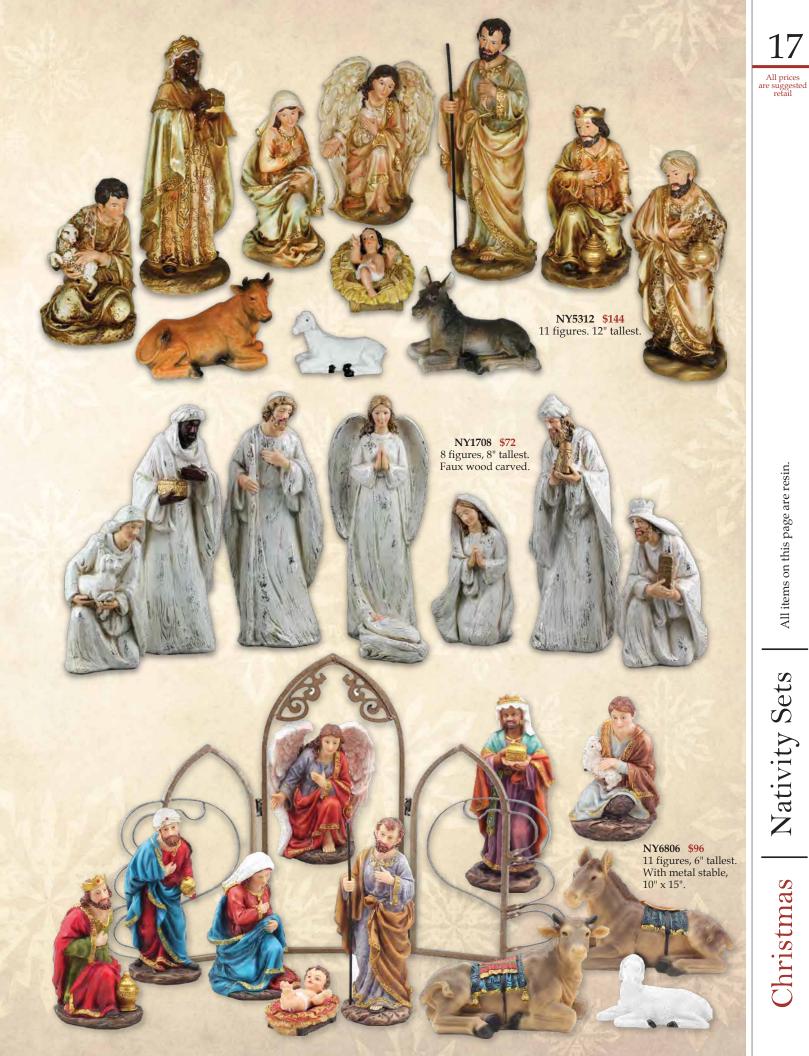

## Christmas | Nativity & Holy Family Figurines

All items on this page are resin.

N1845 \$40 Faux wood carved Angel with Holy Family. With bark style accents, 151/2".

N2222 \$64 Angel and Santa with Infant Jesus, 61/4" x 91/2".