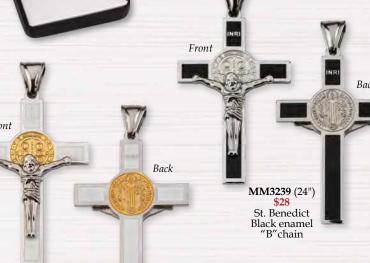

## Stainless Steel Crucifix and Medal Necklaces Made of the highest quality 316L stainless steel.

Will not rust or tarnish and are naturally hypo-allergenic. Chains are 18" or 24"stainless steel as indicated below. Deluxe gift boxed unless otherwise indicated.

Green enamel

B"chain

MM3236 (18" Double Strand) Carved wood grain style with red enameled heart. In gift wrapped box as shown on page 3 at bottom.