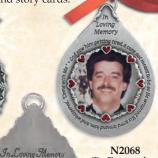

Complete with gift boxes and story cards.

**N1997** To Remember Her

\$11 each

Back

N2068 To Remember Him - Photo

\$12 each

N2069 To Remember Her - Photo

Memorial Ornaments with Lockets