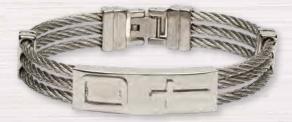

## Cross/Triple Wire Bracelet

Wire bracelet with stainless steel cross bar and design accents. In gift wrapped box as shown above. 25/8" in diameter.

\* (Shelf)

\$20 each

**MM3199** Triple Wire