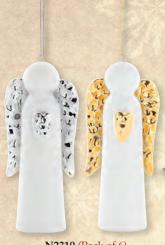

### Ornaments

N2310 (Pack of 6) \$42/pack (\$7 each)

Icicle Angel ornaments with silver and gold heart and wings. Ceramic, 4½" (3 each of 2 colors shown).

Tree trunk ornaments with light wood snowflake and high polished pewter cross accents. Wood, 31/4".