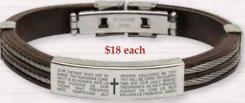

### Stainless Steel/ Silicone Bracelets

With "The Lord's Prayer" inscribed on stainless steel bar and steel wire accent wraps. Gift wrapped boxes, as shown above, include scripture cards. 23/4" in diameter.

MM3198BK Black

MM3198BR Brown