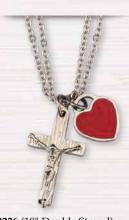

Green enamel

B"chain

MM3236 (18" Double Strand) Carved wood grain style with red enameled heart. In gift wrapped box as shown on page 3 at bottom.