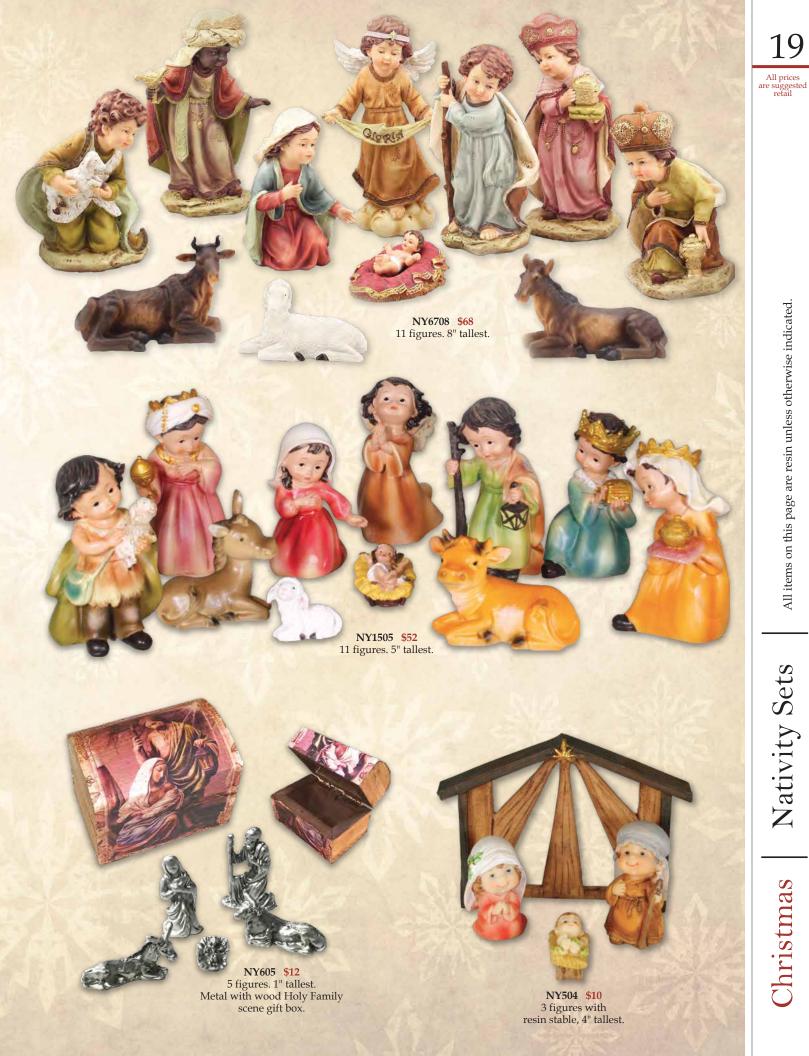

## Christmas | Nativity & Holy Family Figurines

All items on this page are resin.

N1845 \$40 Faux wood carved Angel with Holy Family. With bark style accents, 151/2".

N2222 \$64 Angel and Santa with Infant Jesus, 61/4" x 91/2".