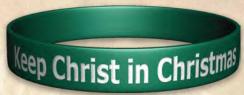

MM2788KC \$2 Keep Christ in Christmas. Sold in multiples of 12, assorted red and green.

MM1638 (Display of 12) \$90/display Includes 6 each of rhodium and gold.

MM396 (2) \$7.50 Nativity lapel pin with Austrian crystal. Gold plated.