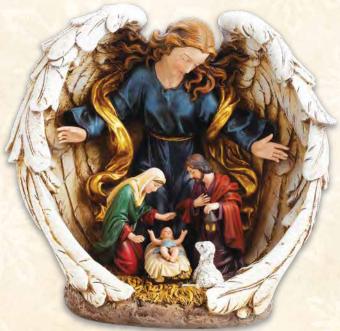

N2249 \$58 Angel and star with Holy Family, 101/4".

N2200 \$96 Angel with Holy Family, 101/4" x 111/4".

**N2092 \$60** Bible/Holy Family, 81/4" x 12".

**N2199 \$75**Bible/Holy Family, 8" x 9".

All prices are suggested retail