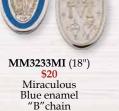

## Stainless Steel Crucifix and Medal Necklaces Made of the highest quality 316L stainless steel.

Will not rust or tarnish and are naturally hypo-allergenic. Chains are 18" or 24"stainless steel as indicated below. Deluxe gift boxed unless otherwise indicated.

Green enamel

B"chain

MM3236 (18" Double Strand) Carved wood grain style with red enameled heart. In gift wrapped box as shown on page 3 at bottom.