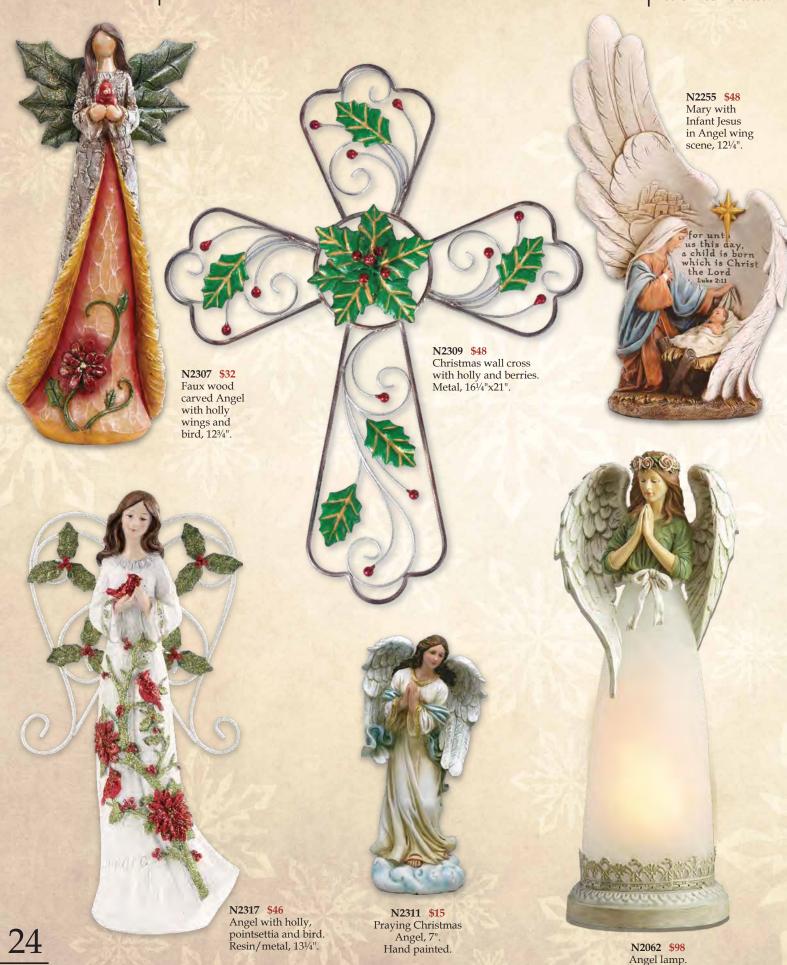

# Christmas | Assorted Angels & Christmas Cross

All items on this page are resin unless otherwise indicated.

Glass/Resin/Metal, 17½". 5 watt bulb not included.

All prices are suggested retail

Christmas

**N2299** \$17 Kiddie Nativity scene figurine. 5"x7<sup>3</sup>/<sub>4</sub>", resin.