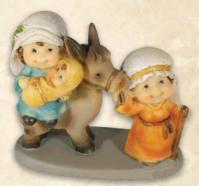

N2302 \$5 Kiddie Holy Family figurine. 2", resin.

N2312 \$5 Kiddie Holy Family figurine. 2", resin.

N2198 \$16
Two Gifts in One.

14" plush Christmas teddy bear with removeable

"Jesus is the Reason"

ceramic lapel pin.