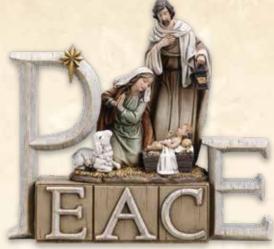

**NY800 \$90** 12 figures. 5" tallest. With stable, 8½". Porcelain finish.

N2219 \$45
Faux wood carved
"Peace" Holy Family
scene, 8" x 9".

N2249 \$62 Angel and star with Holy Family, 101/4".

N2200 \$96 Angel with Holy Family, 101/4" x 111/4".