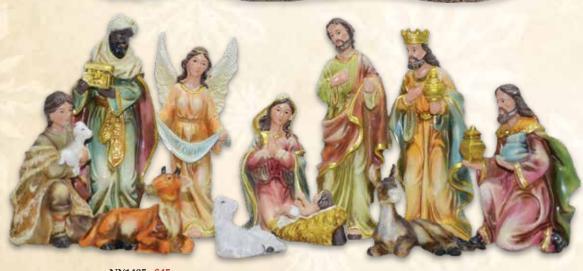

**NY800 \$90** 12 figures. 5" tallest. With stable, 8½". Porcelain finish.

N2219 \$45
Faux wood carved
"Peace" Holy Family
scene, 8" x 9".

N2249 \$62 Angel and star with Holy Family, 101/4".

N2200 \$96 Angel with Holy Family, 101/4" x 111/4".