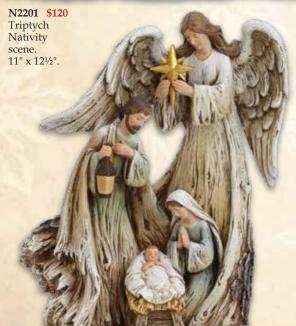

**NY800 \$90** 12 figures. 5" tallest. With stable, 8½". Porcelain finish.

N2219 \$45
Faux wood carved
"Peace" Holy Family
scene, 8" x 9".

N2249 \$62 Angel and star with Holy Family, 101/4".

N2200 \$96 Angel with Holy Family, 101/4" x 111/4".