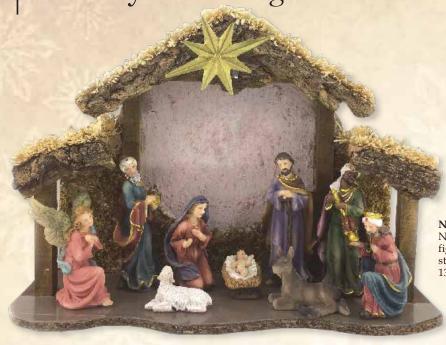

# Christmas | Nativity Sets |

All items on this page are resin.

Christmas Nativity Sets & Figurines

All items on this page are resin unless otherwise indicated.

NY810 \$68 Nativity scene figurine with stable. 13<sup>3</sup>/<sub>4</sub>"x10".