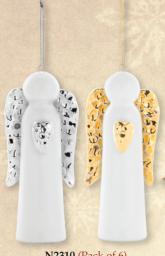

### Ornaments

N2310 (Pack of 6) \$42/pack (\$7 each)

Icicle Angel ornaments with silver and gold heart and wings. Ceramic,  $4\frac{1}{2}$ " (3 each of 2 colors shown).

N1998 \$11
Pewter finish Nativity.
Complete with gift box
and story card.
With red ribbon, 3".