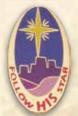

MM2853R (2) \$6 Nativity lapel pin with Austrian crystal. Rhodium plated.

MM2854 (Display of 12) \$72/display Includes 6 each of rhodium and gold.

MM1439-4 I Bring Good Tidings of Great Joy

MM1439-7 Follow His Star