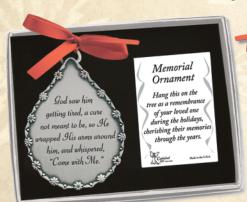

\$12 each

N2069 To Remember Her - Photo

"Always in My Heart" locket with brass vial which holds ashes or momento.

N2264 Heart Ornament with Locket, 3½" x 4".

All prices

are suggested retail