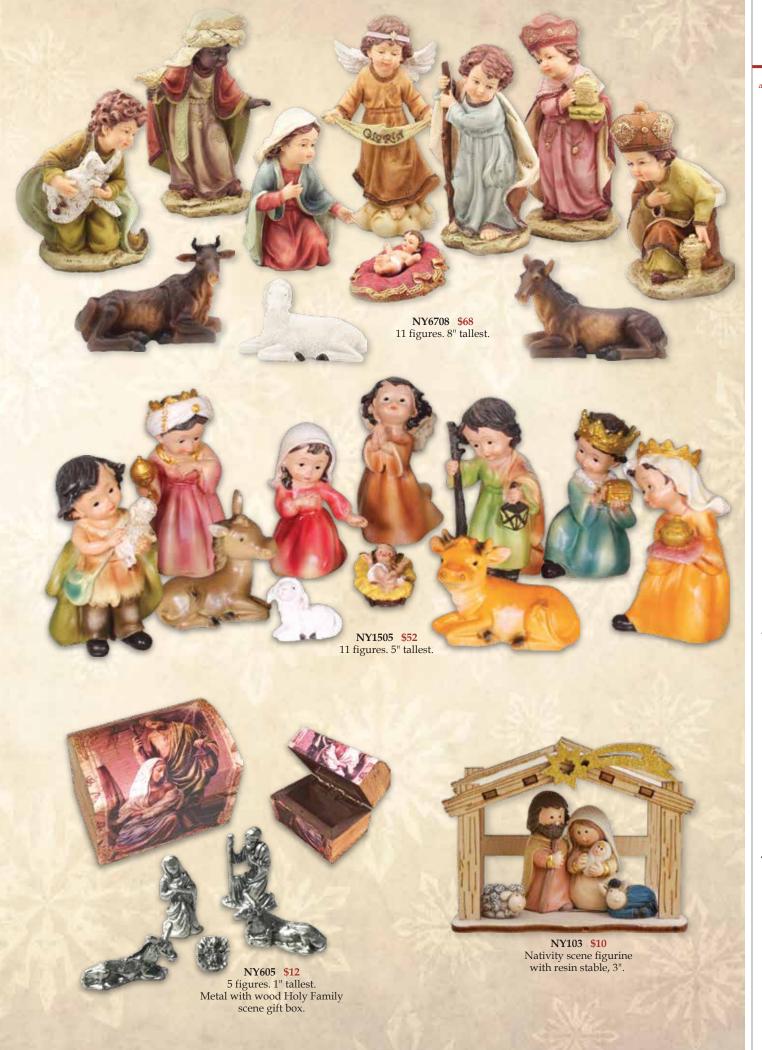

# Christmas | Nativity Sets |

All items on this page are resin.















Christmas Nativity Sets & Figurines

All items on this page are resin unless otherwise indicated.



NY810 \$68 Nativity scene figurine with stable. 13<sup>3</sup>/<sub>4</sub>"x10".





**NY800 \$90** 12 figures. 5" tallest. With stable, 8½". Porcelain finish.







N2219 \$45
Faux wood carved
"Peace" Holy Family
scene, 8" x 9".



N2249 \$62 Angel and star with Holy Family, 101/4".



N2200 \$96 Angel with Holy Family, 101/4" x 111/4".



**N2092 \$65** Bible/Holy Family, 81/4" x 12".



**N2199 \$75**Bible/Holy Family, 8" x 9".

All prices are suggested retail



N2303 \$48 Faux wood carved cross and Holy Family with Nativity scene, 53/4"x10".



N2315 \$45 Faux wood carved cross and Holy Family, 10½".



N2220 \$64 Faux wood carved cross and Angel with Nativity scene, 7" x 14".



N2328 \$38 Faux wood carved Angel with Holy Family, 5" x 13¾".



N2329 \$62 Faux wood carved Angel with Holy Family, 12".



N1951 \$85 Faux wood carved Holy Family, 15".

# Christmas | Nativity & Holy Family Figurines

All items on this page are resin.



N1845 \$