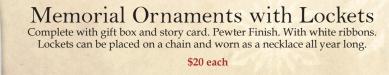

\$12 each

N2069 To Remember Her - Photo

"Always in My Heart" locket with brass vial which holds ashes or momento.

N2264 Heart Ornament with Locket, 3½" x 4".

All prices

are suggested retail