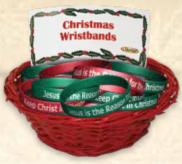

### Silicone Wristbands

MM2789 (Basket of 48) \$96/Basket Silicone wristbands. Includes 12 of each subject in red and green.

MM2788JR \$2 Jesus is the Reason for the Season. Sold in multiples of 12, assorted red and green.