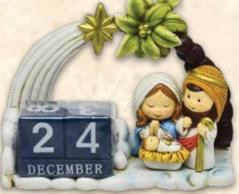

N2300 \$17

Kiddie Holy Family/Bible with LED lighted star and stable figurine, 4½"x6½".

Resin/Acrylic.

kiddie Nativity water
globe figurine, 4".
Resin/Glass.

N2301 \$15

Kiddie Nativity scene figurine
with "Count Down To Christmas"
calendar blocks. 4"x5", resin.