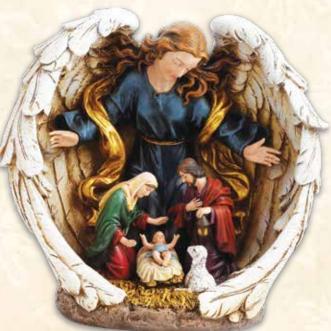

**NY800 \$90** 12 figures. 5" tallest. With stable, 8½". Porcelain finish.

N2219 \$45
Faux wood carved
"Peace" Holy Family
scene, 8" x 9".

N2249 \$62 Angel and star with Holy Family, 101/4".

N2200 \$96 Angel with Holy Family, 101/4" x 111/4".