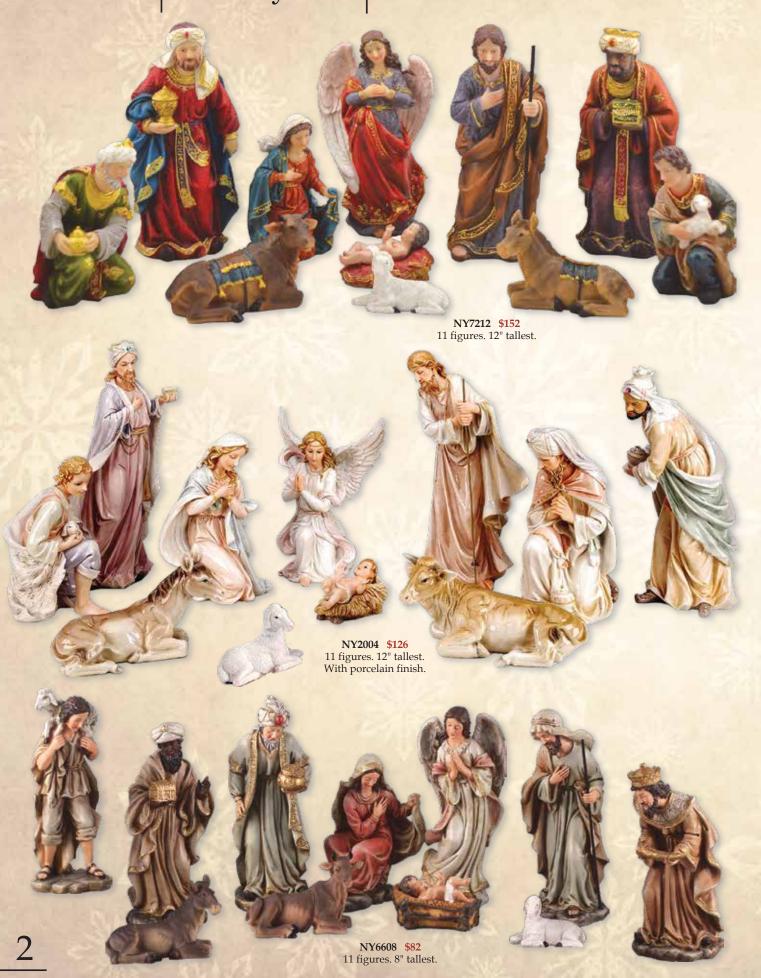

**NY800 \$90** 12 figures. 5" tallest. With stable, 8½". Porcelain finish.

N2219 \$45
Faux wood carved
"Peace" Holy Family
scene, 8" x 9".

N2249 \$62 Angel and star with Holy Family, 101/4".

N2200 \$96 Angel with Holy Family, 101/4" x 111/4".