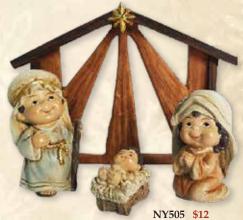

NY505 \$12 3 figures with resin stable, 4" tallest.

N2254 \$15 Angel wings with

N2296 \$15 Kiddie Holy Family/LED lighted candel figurine, 7½". Resin/Acrylic.

N2333 \$5 Kiddie Holy Family figurine. 2", resin.