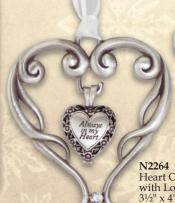

\$12 each

N2069 To Remember Her - Photo

"Always in My Heart" locket with brass vial which holds ashes or momento.

N2264 Heart Ornament with Locket, 3½" x 4".

All prices

are suggested retail