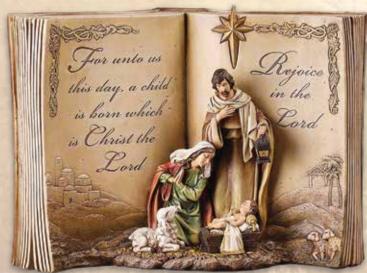

**N2092 \$65** Bible/Holy Family, 81/4" x 12".

**N2199 \$75**Bible/Holy Family, 8" x 9".

All prices are suggested retail

N2303 \$48 Faux wood carved cross and Holy Family with Nativity scene, 53/4"x10".

N2315 \$45 Faux wood carved cross and Holy Family, 10½".