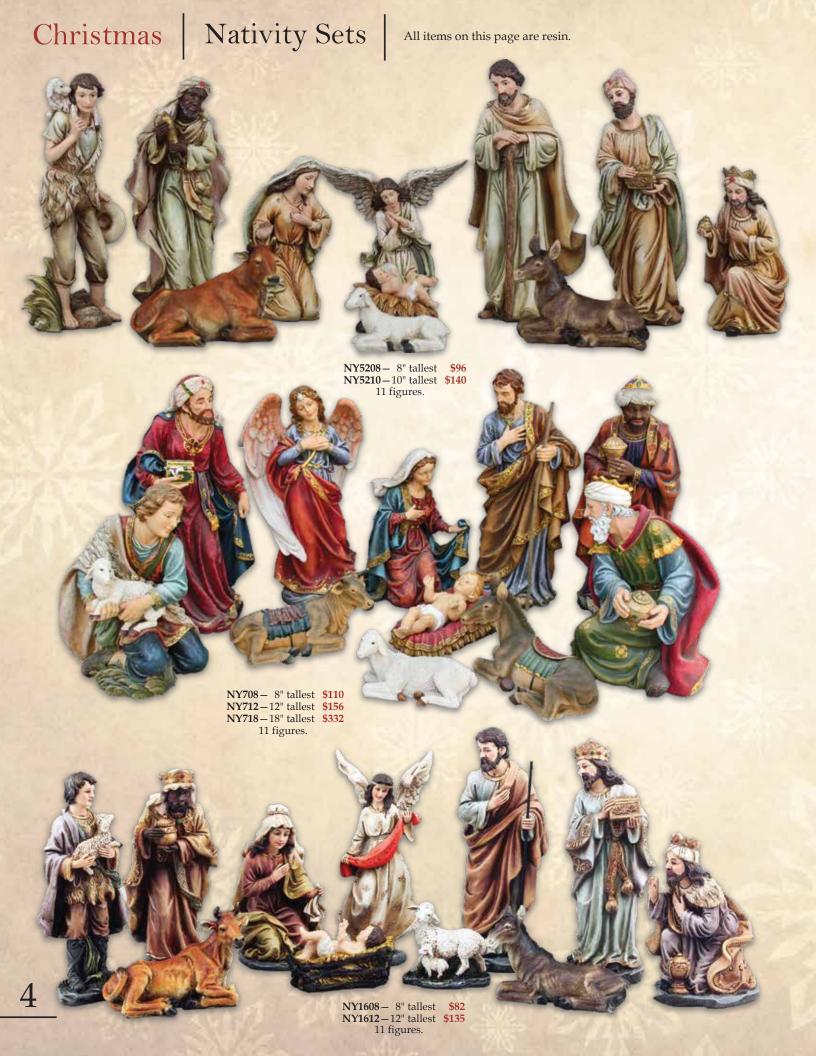

# Christmas | Nativity Sets |

All items on this page are resin.

Christmas Nativity Sets & Figurines

All items on this page are resin unless otherwise indicated.

NY810 \$68 Nativity scene figurine with stable. 13<sup>3</sup>/<sub>4</sub>"x10".