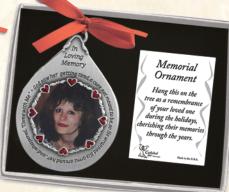

\$12 each

N2069 To Remember Her - Photo

"Always in My Heart" locket with brass vial which holds ashes or momento.

N2264 Heart Ornament with Locket, 3½" x 4".

All prices

are suggested retail