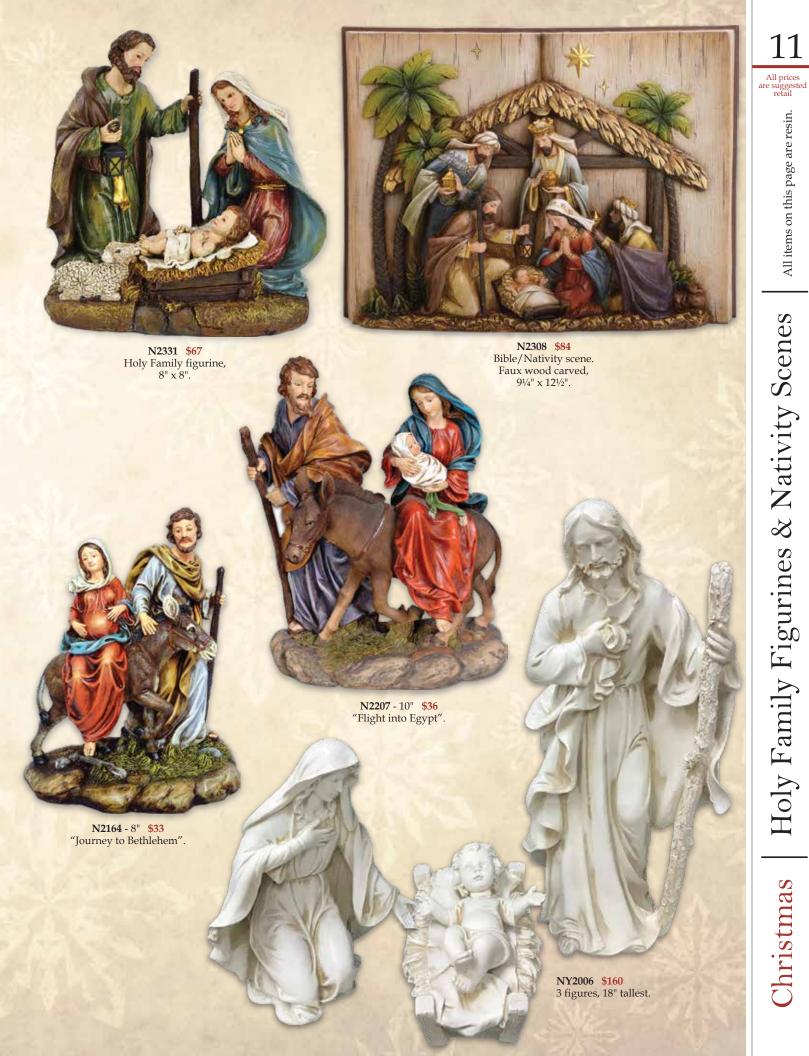

**N2092 \$65** Bible/Holy Family, 81/4" x 12".

**N2199 \$75**Bible/Holy Family, 8" x 9".

All prices are suggested retail

N2303 \$48 Faux wood carved cross and Holy Family with Nativity scene, 53/4"x10".

N2315 \$45 Faux wood carved cross and Holy Family, 10½".

N2220 \$64 Faux wood carved cross and Angel with Nativity scene, 7" x 14".

N2328 \$38 Faux wood carved Angel with Holy Family, 5" x 13¾".

N2329 \$62 Faux wood carved Angel with Holy Family, 12".

N1951 \$85 Faux wood carved Holy Family, 15".