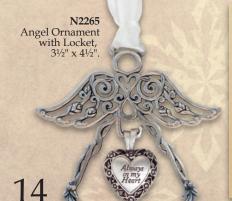

\$12 each

N2069 To Remember Her - Photo

"Always in My Heart" locket with brass vial which holds ashes or momento.

N2264 Heart Ornament with Locket, 3½" x 4".

All prices

are suggested retail