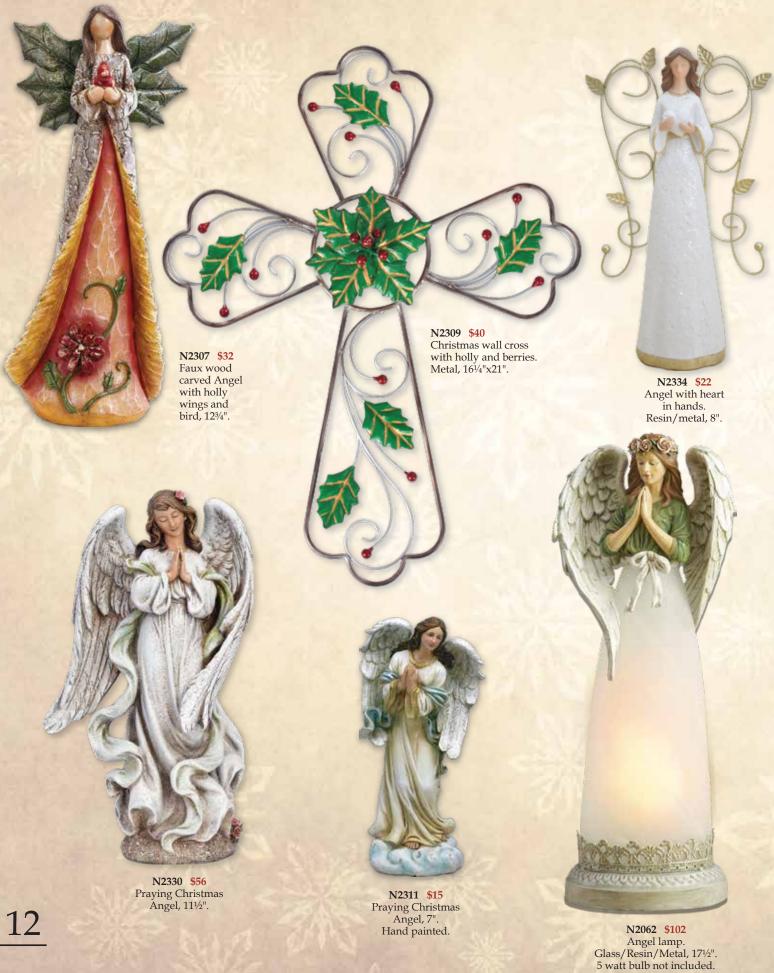

# Christmas | Assorted Angels & Christmas Cross

All items on this page are resin unless otherwise indicated.

All prices are suggested retail

N2299 \$17 Kiddie Nativity scene figurine. 5"x7<sup>3</sup>/<sub>4</sub>", resin.