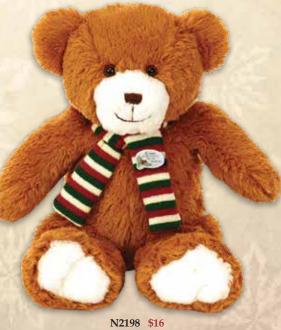

N2332 \$5 Kiddie Holy Family figurine. 2", resin with porcelain finish.

N2198 \$16
Two Gifts in One.
14" plush Christmas teddy bear with removeable
"Jesus is the Reason" ceramic lapel pin.