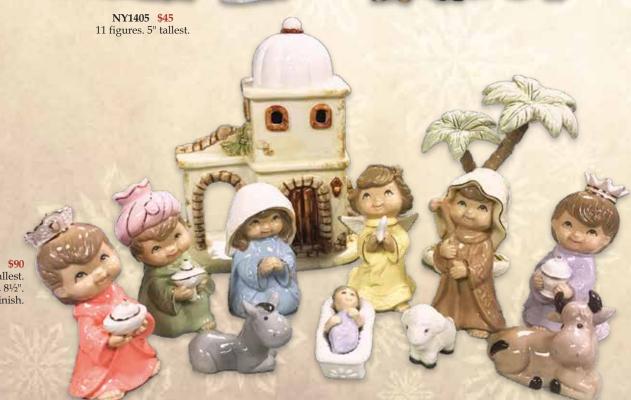

**NY800 \$90** 12 figures. 5" tallest. With stable, 8½". Porcelain finish.

N2219 \$45
Faux wood carved
"Peace" Holy Family
scene, 8" x 9".

N2249 \$62 Angel and star with Holy Family, 101/4".

N2200 \$96 Angel with Holy Family, 101/4" x 111/4".