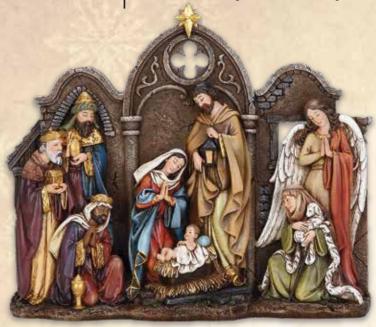

**NY800 \$90** 12 figures. 5" tallest. With stable, 8½". Porcelain finish.

N2219 \$45
Faux wood carved
"Peace" Holy Family
scene, 8" x 9".

N2249 \$62 Angel and star with Holy Family, 101/4".

N2200 \$96 Angel with Holy Family, 101/4" x 111/4".