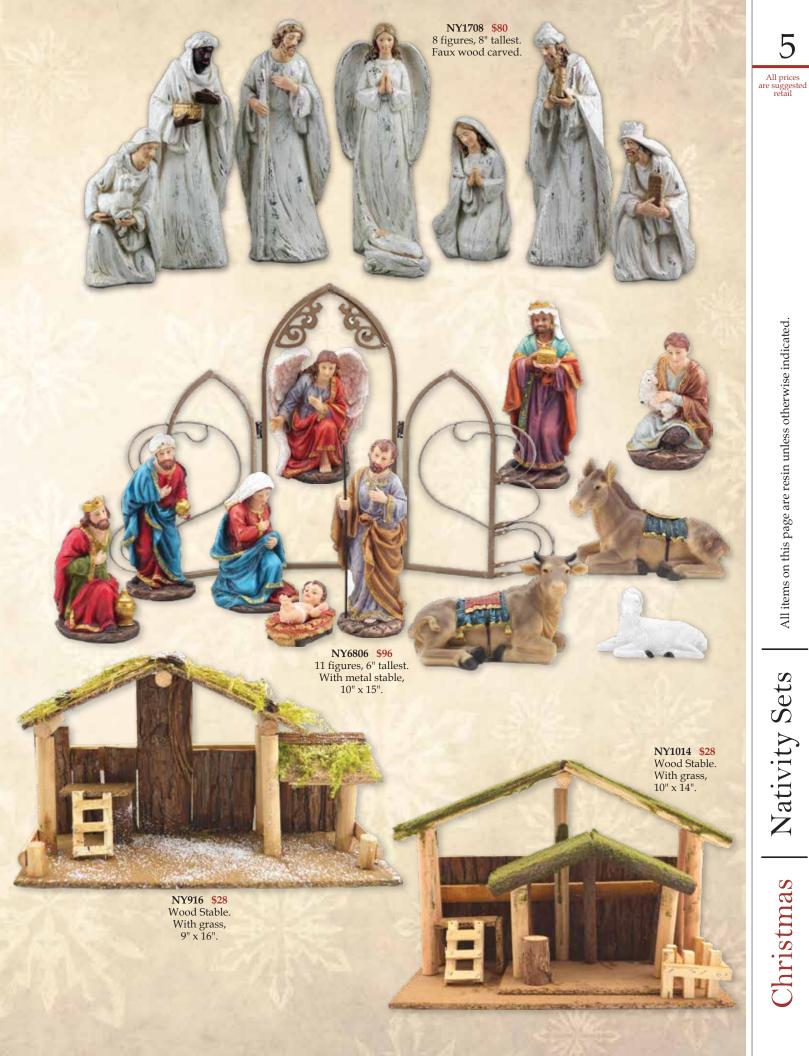

# Christmas | Assorted Angels & Christmas Cross

All items on this page are resin unless otherwise indicated.

All prices are suggested retail

N2299 \$17 Kiddie Nativity scene figurine. 5"x7<sup>3</sup>/<sub>4</sub>", resin.