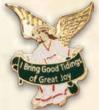

MM2853R (2) \$6 Nativity lapel pin with Austrian crystal. Rhodium plated.

MM2854 (Display of 12) \$72/display Includes 6 each of rhodium and gold.

MM1439-4 I Bring Good Tidings of Great Joy

MM1439-7 Follow His Star