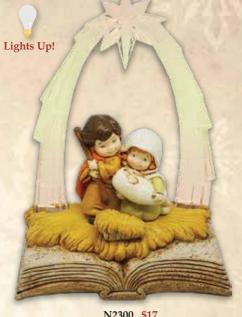

N2300 \$17

Kiddie Holy Family/Bible with LED lighted star and stable figurine, 4½"x6½".

Resin/Acrylic.

kiddie Nativity water
globe figurine, 4".
Resin/Glass.

N2301 \$15

Kiddie Nativity scene figurine
with "Count Down To Christmas"
calendar blocks. 4"x5", resin.