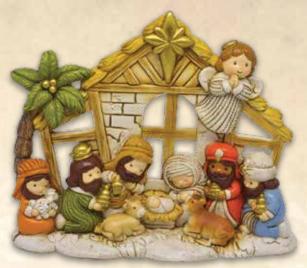

# Christmas | Nativity Sets |

All items on this page are resin.

Christmas Nativity Sets & Figurines

All items on this page are resin unless otherwise indicated.

NY810 \$68 Nativity scene figurine with stable. 13<sup>3</sup>/<sub>4</sub>"x10".