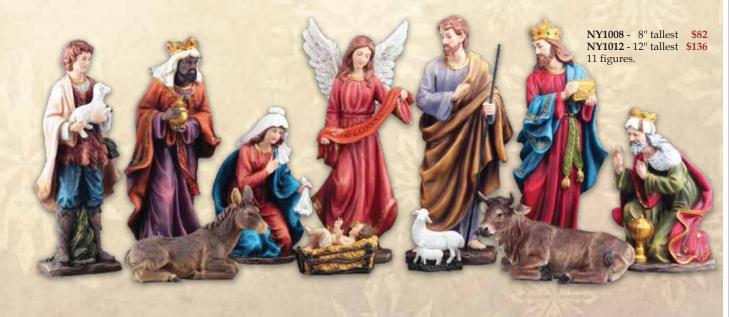

# Christmas | Nativity Sets |

All items on this page are resin.

Christmas Nativity Sets & Figurines

All items on this page are resin unless otherwise indicated.

NY810 \$68 Nativity scene figurine with stable. 13<sup>3</sup>/<sub>4</sub>"x10".