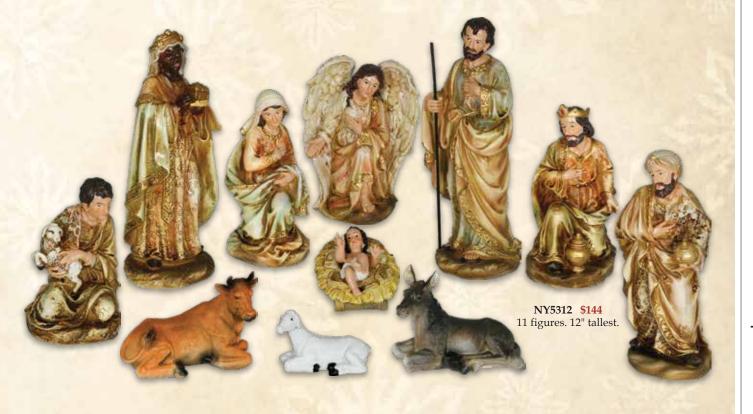

# Christmas | Nativity Sets |

All items on this page are resin.

Christmas Nativity Sets & Figurines

All items on this page are resin unless otherwise indicated.

NY810 \$68 Nativity scene figurine with stable. 13<sup>3</sup>/<sub>4</sub>"x10".