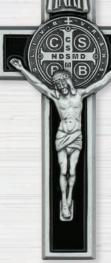

## Visor Clips

Individually carded. Sold in multiples of 2 per item.

PF Pewter Finish

CP192PF \$7.50 St. Michael

CP193PF \$7.50 Guardian Angel

CP194PF \$8
St. Benedict Crucifix
Black enameled.

CP191PF \$7.50 St. Benedict