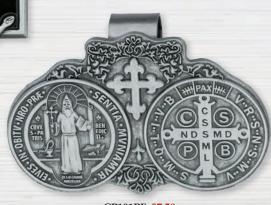

CP190PF \$7.50 St. Christopher/Guardian Angel

CP196PF \$8 St. Christopher

CP195PF \$8 St. Michael/Police

**CP197PF \$7.50**Guardian Angel/
Motorist's Prayer

## The Last Supper Puzzle

Boxed as shown. Sold by the piece.

CP198PF \$8
St. Christopher/Guardian Angel

P2002 \$25 The Last Supper puzzle contains 1000 designer jigsaw pieces.