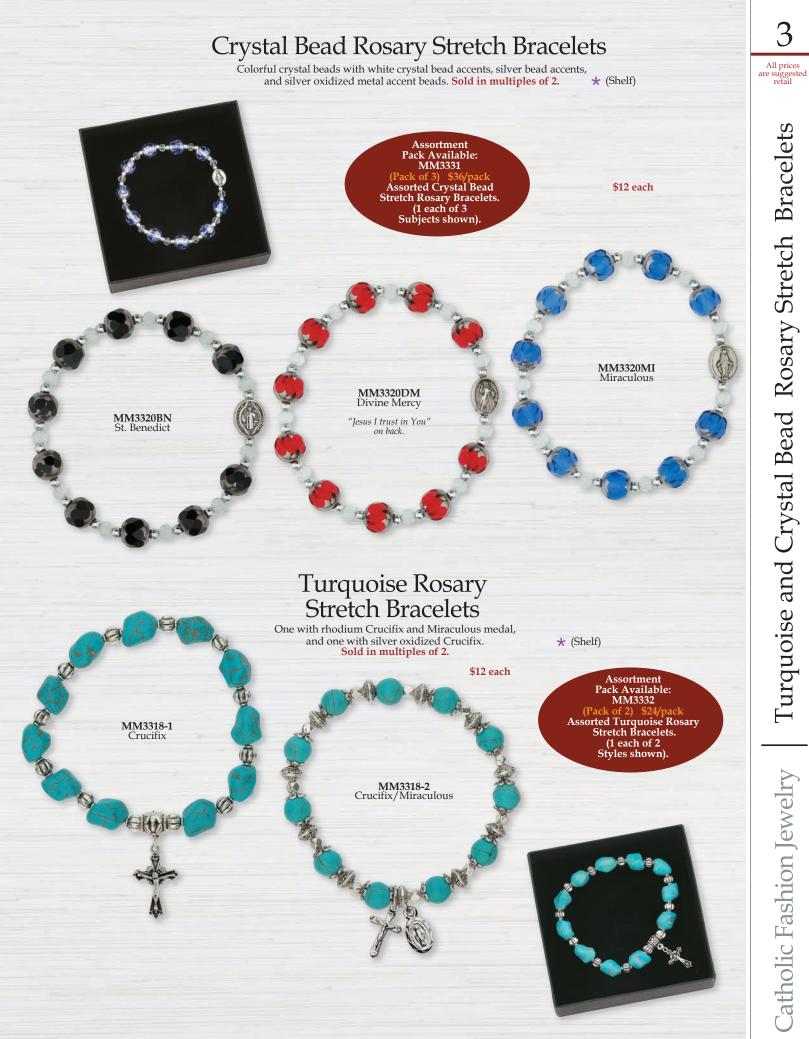

With Silver Oxidized Crucifixes & Centers Unless otherwise indicated. Deluxe gift boxed.