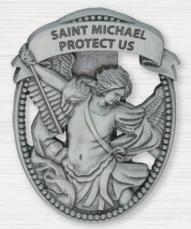

## Visor Clips

Individually carded. Sold in multiples of 2 per item.

PF Pewter Finish

CP192PF \$7.50 St. Michael

CP193PF \$7.50 Guardian Angel

CP194PF \$8
St. Benedict Crucifix
Black enameled.

CP191PF \$7.50 St. Benedict