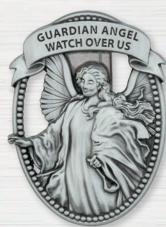

## Visor Clips

Individually carded. Sold in multiples of 2 per item.

PF Pewter Finish

CP192PF \$7.50 St. Michael

CP193PF \$7.50 Guardian Angel

CP194PF \$8
St. Benedict Crucifix
Black enameled.

CP191PF \$7.50 St. Benedict