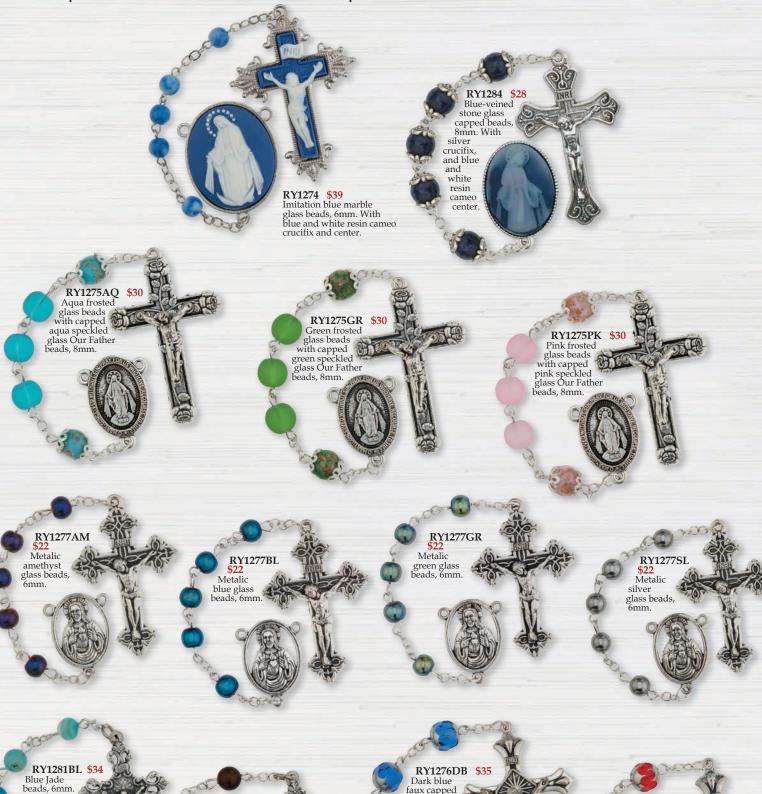

With Silver Oxidized Crucifixes & Centers Unless otherwise indicated. Deluxe gift boxed.