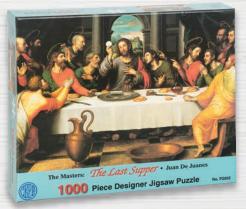

## The Last Supper Puzzle

Boxed as shown. Sold by the piece.

CP198PF \$8
St. Christopher/Guardian Angel

P2002 \$25 The Last Supper puzzle contains 1000 designer jigsaw pieces.