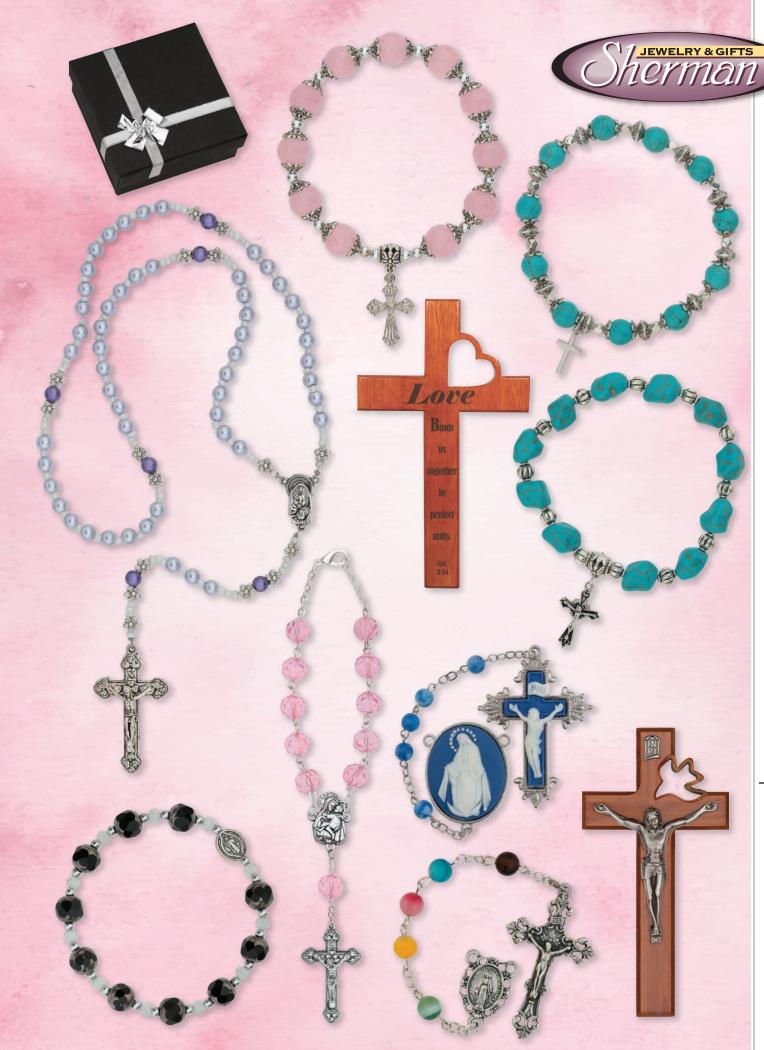

With Silver Oxidized Crucifixes & Centers Unless otherwise indicated. Deluxe gift boxed.