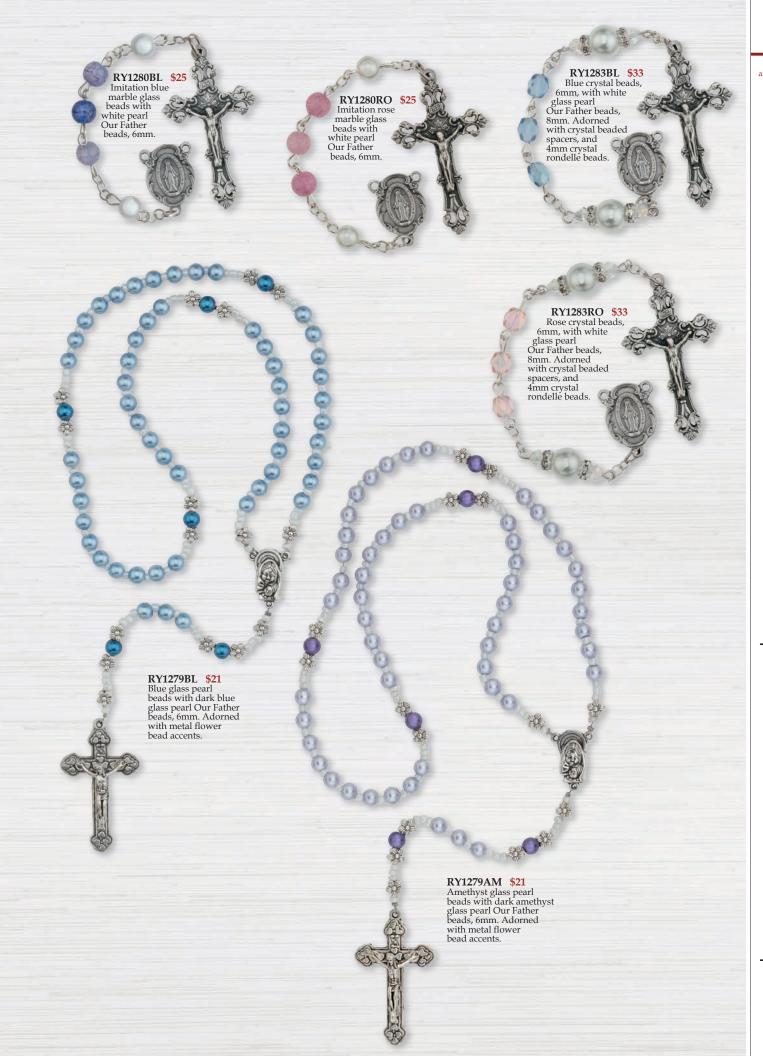

With Silver Oxidized Crucifixes & Centers Unless otherwise indicated. Deluxe gift boxed.